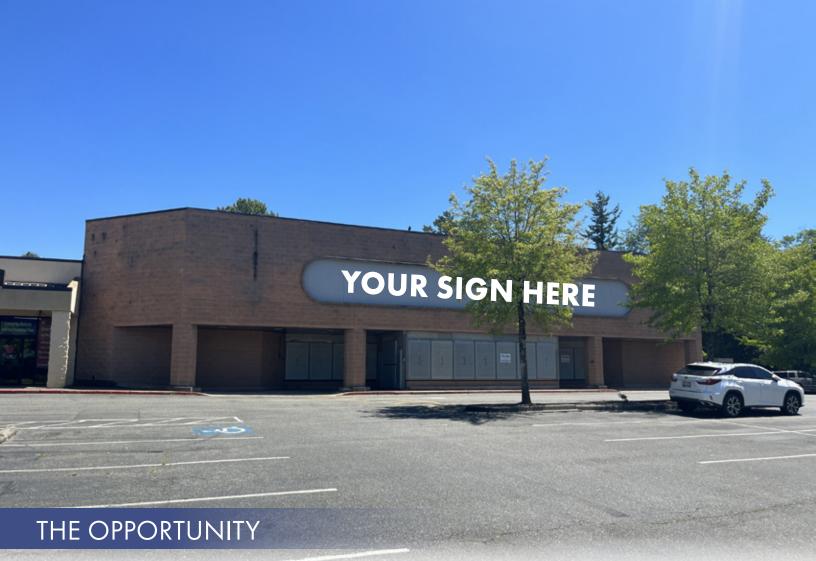

### RETAIL FOR LEASE

# Woodmont Plaza Shopping Center

26200 Pacific Highway S, Kent, WA 98<u>032</u>

Prominent box opportunity located at Woodmont Plaza in Kent, WA on Pacific Highway. Former Rite-aid consists of 22,000 + SF with large parking lot directly in front of the entrance suitable for large groups of people at one time. Strong cotenants include Grocery Outlet, Dollar Tree, local restaurants and the Kent Police Department. Potential users include sporting goods, fitness, daycare, activities/ entertainment, and other large retailers.