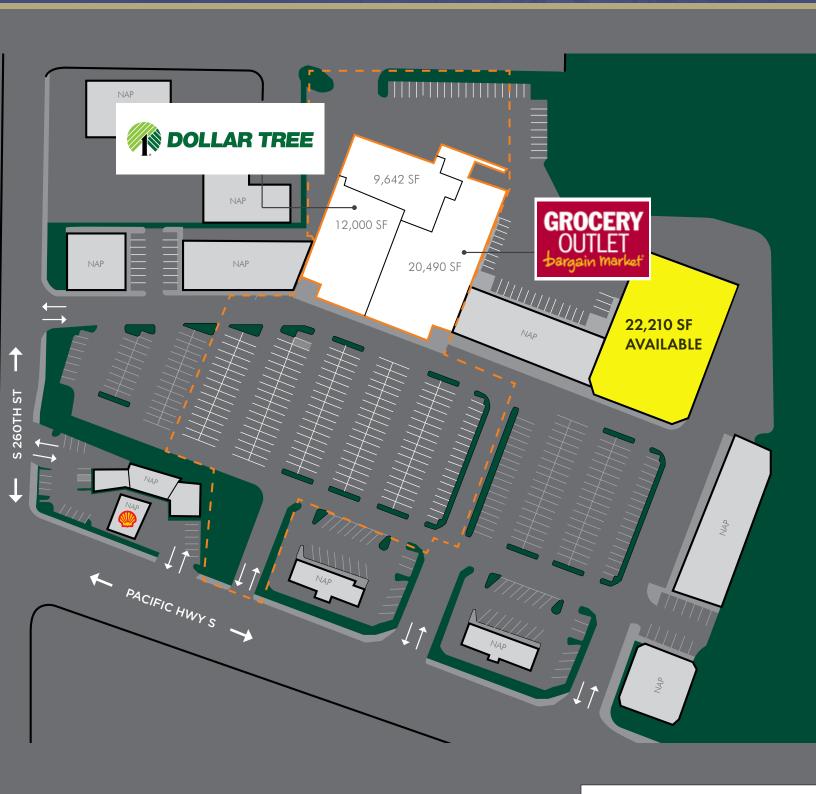

# Woodmont Plaza Shopping Center

26200 Pacific Highway S, Kent, WA 98<u>032</u>

Prominent box opportunity located at Woodmont Plaza in Kent, WA on Pacific Highway. Former Rite-aid consists of 22,000 + SF with large parking lot directly in front of the entrance suitable for large groups of people at one time. Strong cotenants include Grocery Outlet, Dollar Tree, local restaurants and the Kent Police Department. Potential users include sporting goods, fitness, daycare, activities/ entertainment, and other large retailers.

#### 22,210 SF AVAILABLE

Tiffini Connell

(206) 283-5212

Jonathan Willett www.wccommercialrealty.com