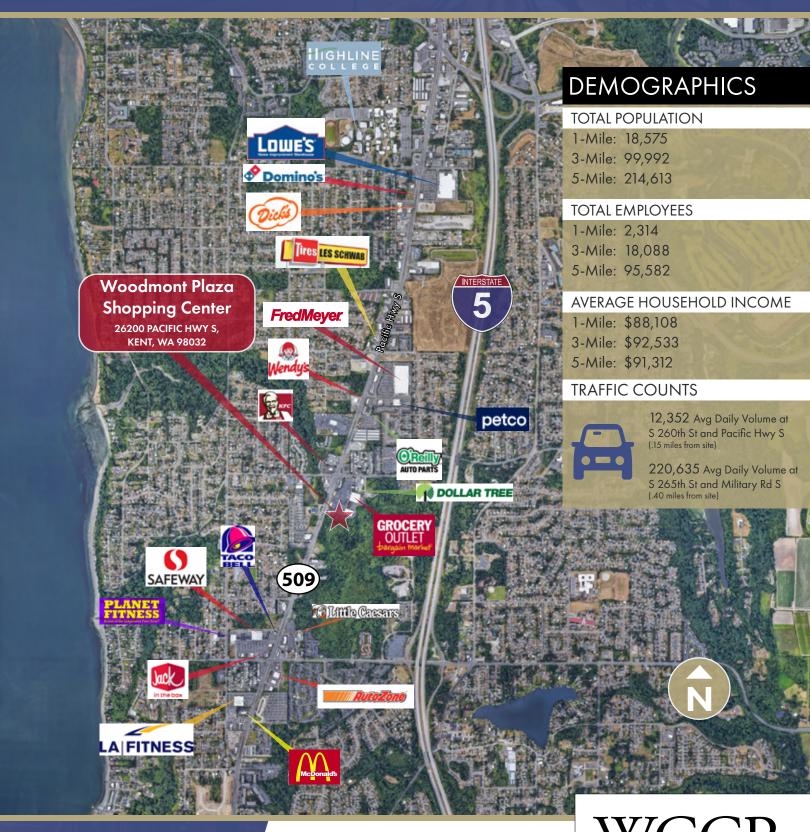

# Woodmont Plaza Shopping Center

26200 Pacific Highway S, Kent, WA 98<u>032</u>

Prominent box opportunity located at Woodmont Plaza in Kent, WA on Pacific Highway. Former Rite-aid consists of 22,000 + SF with large parking lot directly in front of the entrance suitable for large groups of people at one time. Strong cotenants include Grocery Outlet, Dollar Tree, local restaurants and the Kent Police Department. Potential users include sporting goods, fitness, daycare, activities/ entertainment, and other large retailers.