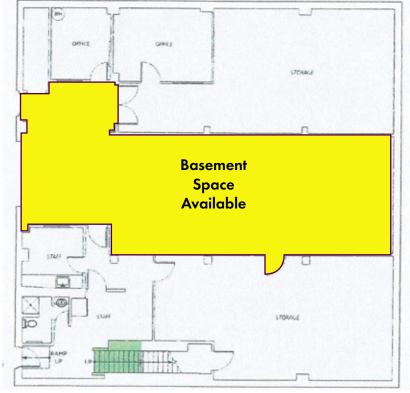

## OFFICE/RETAIL FOR LEASE

17521 15th Avenue NE Shoreline, WA 98155

Site Plan

FIRST FLOOR

BASEMENT

West Coast Commercial Realty

 Tiffini Connell | Jonathan Willett
 (206) 283-5212

 www.wccommercialrealty.com