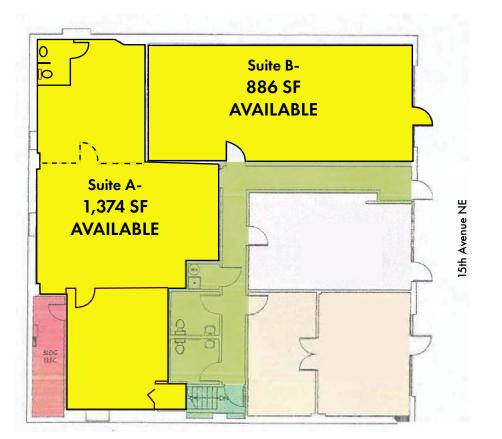

## OFFICE/RETAIL FOR LEASE

17521 15th Avenue NE Shoreline, WA 98155

Site Plan

FIRST FLOOR

BASEMENT

West Coast Commercial Realty

 Tiffini Connell | Jonathan Willett
 (206) 283-5212

 www.wccommercialrealty.com