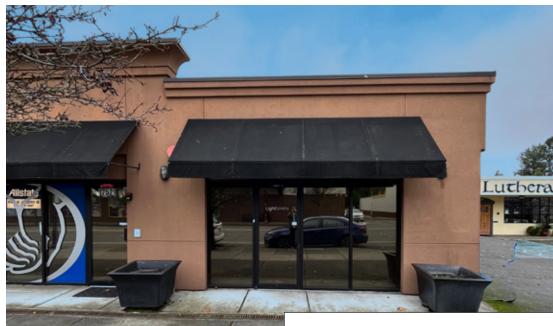

#### THE OPPORTUNITY:

Highly visible retail center on 15th Ave NE in Shoreline, WA. With easy access to 1-5 and 522 with centrally located building is prefect for a business looking for a strong retail presence with comfortable office space in the back. There is also the opportunity to have large storage space on the back side of the building with a grade level roll up door for easy access. Please call or email for more information about this great opportunity to solidify your presence in one of the fastest growing areas of Shoreline and the Greater Seattle Area.