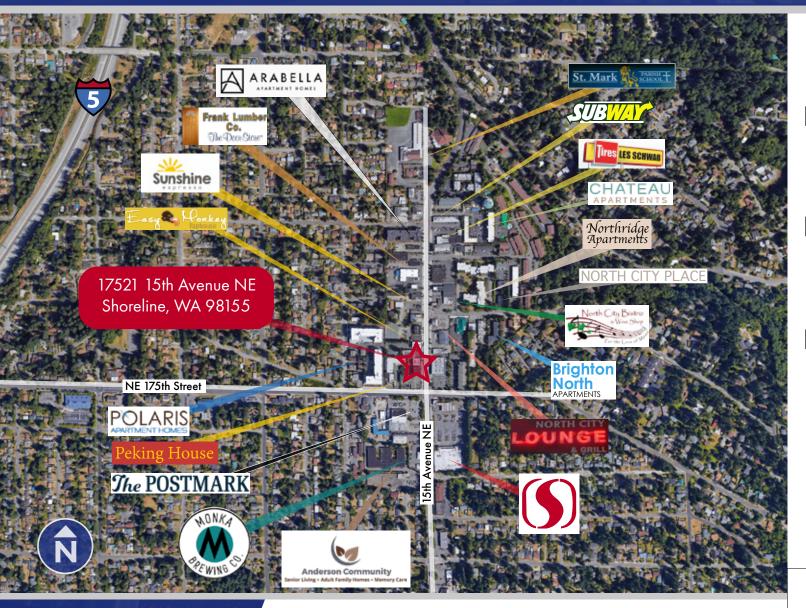

Commercial Realty, LLC

Tiffini Connell | Jonathan Willett

## OFFICE/RETAIL FOR LEASE

17521 15th Avenue NE Shoreline, WA 98155

Site Plan



FIRST FLOOR



BASEMENT



West Coast Commercial Realty

 Tiffini Connell | Jonathan Willett
 (206) 283-5212

 www.wccommercialrealty.com

DISCLAIMER: The above information has been secured from sources believed to be reliable, however, no representations are made to its accuracy. Prospective tenants or buyers should consult their professional advisors and conduct their own independent investigation. Site plan and configuration are subject to change. Properties are subject to change in price and/or availability without notice. West Coast Commercial Realty, LLC

15th Avenue NE

#### OFFICE/RETAIL FOR LEASE

17521 15th Avenue NE Shoreline, WA 98155



#### DEMOGRAPHICS

TOTAL POPULATION 1-Mile: 15,932 3-Mile: 140,086 5-Mile: 346,876

#### TOTAL EMPLOYEES

1-Mile: 5,044 3-Mile: 35,447 5-Mile: 93,939

AVERAGE HOUSEHOLD INCOME

1-Mile: \$105,938 3-Mile: \$111,497 5-Mile: \$119,787



17,939 vehiles per day pass the site



West Coast Commercial Realty

CBA icsc POWERBROKER

conduct their own independent investigation. Site plan and configuration are subject to change. Properties are subject to change in price and/or availability without notice. West Coast Commercial Realty, LLC

DISCLAIMER: The above information has been secured from sources believed to be reliable, however, no representations are made to its accuracy. Prospective tenants or buyers should consult their professional advisors and

Tiffini Connell | Jonathan Willett

(206)