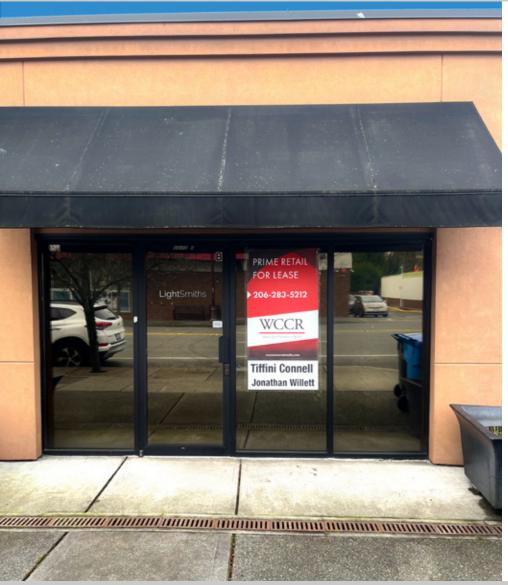

#### THE OPPORTUNITY:

Highly visible retail center on 15th Ave NE in Shoreline, WA. With easy access to 1-5 and 522 with centrally located building is prefect for a business looking for a strong retail presence with comfortable office space in the back. There is also the opportunity to have large storage space on the back side of the building with a grade level roll up door for easy access. Please call or email for more information about this great opportunity to solidify your presence in one of the fastest growing areas of Shoreline and the Greater Seattle Area.