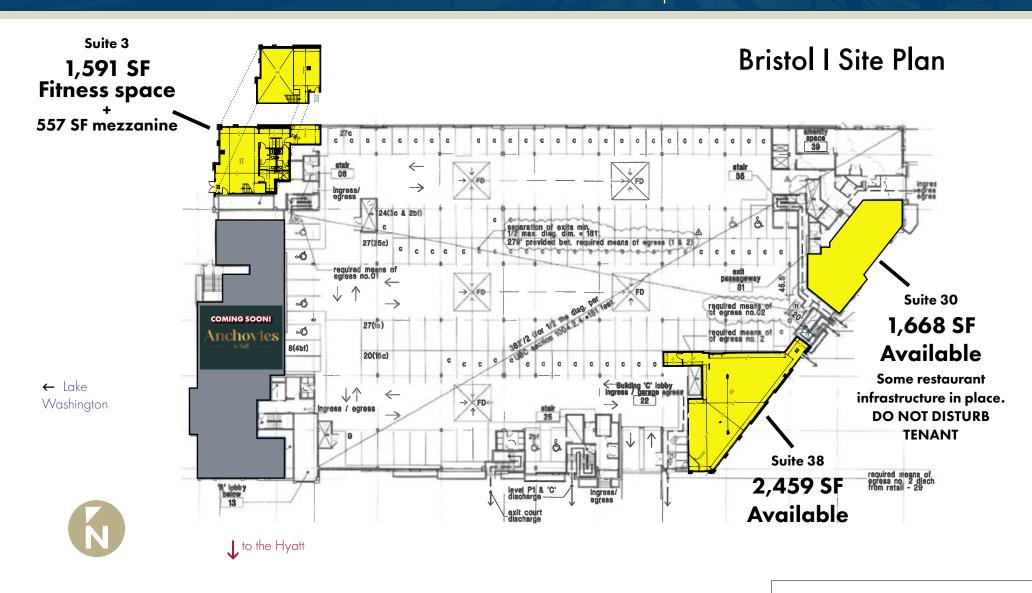

### RETAIL FOR LEASE

1083-1133 Lake Washington Blvd N, Renton, WA 98056

KENNEDY WILSON

Tiffini Connell | Avery Connell

(206) 283-5212

www.wccommercialrealty.com