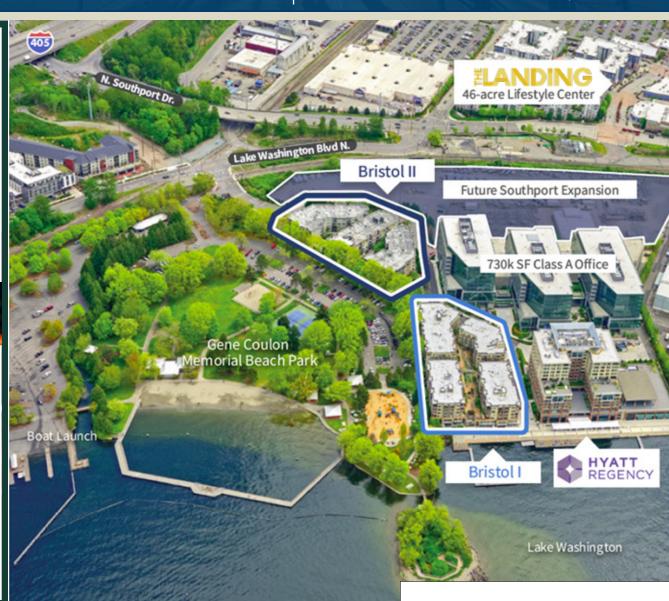

#### RETAIL FOR LEASE

1083-1133 Lake Washington Blvd N, Renton, WA 98056

Welcome to The Bristol at Southport, a modern, resort-style community in Renton, Washington. Join this waterfront, luxury community with 383 apartments between two buildings directly next to three Southport office campus buildings and the Hyatt Regency. Conveniently located near The Renton Landing, a high-end lifestyle and entertainment center, with easy access to

> I-405 to downtown Bellevue, I-90 corridor, 10 minutes to Sea-Tac International Airport, and less than 20 minutes from downtown Seattle. Perfect opportunity for retailers and a restaurant operator to join this project to create a high-end, destination waterfront dining experience.