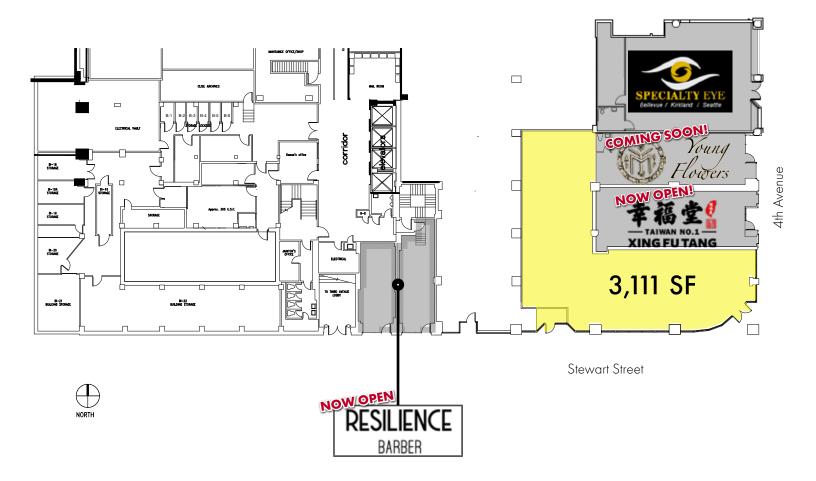

### FLOOR PLAN (4th Avenue and Stewart Street)

AVAILABLE SPACE

1904 3rd Ave, Seattle, WA 98101

RETAIL FOR LEASE

### AVAILABLE SPACE