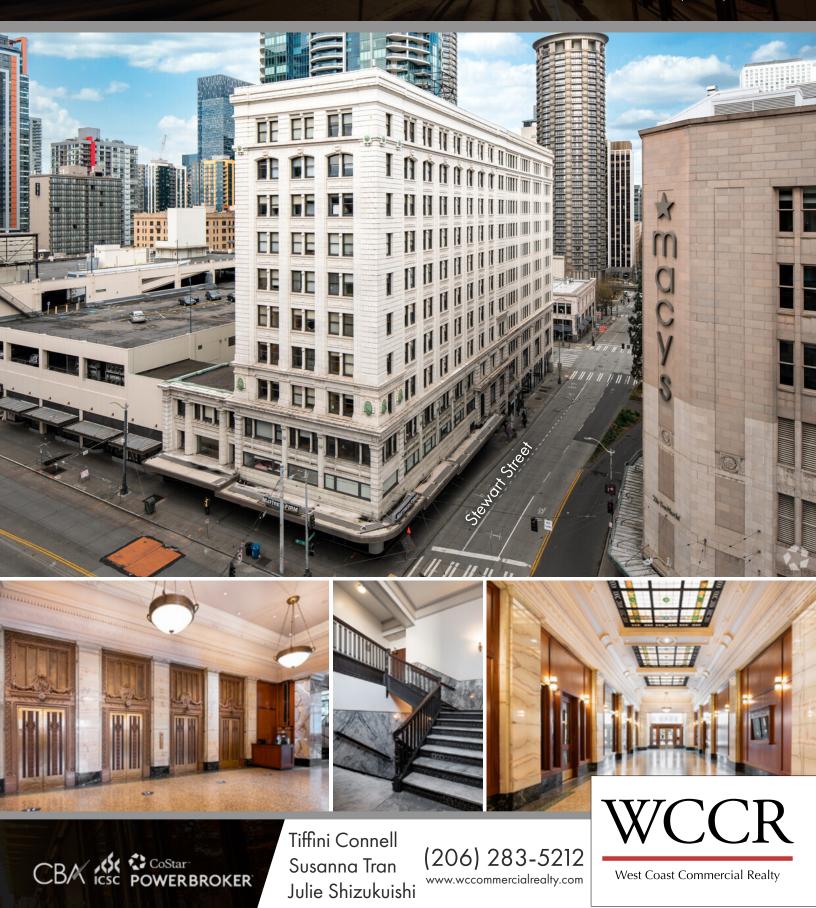

## RETAIL FOR LEASE

1904 3rd Ave, Seattle, WA 98101

### PRIME DOWNTOWN SEATTLE RETAIL OPPORTUNITY IN HISTORICAL SECURITIES BUILDING

The Securities Building is located in downtown Seattle on an iconic corner bridging Westlake and Belltown, surrounded by a strong retail district with various hotels, boutiques and restaurants. The building is conveniently located with great street visibility and community recognition. This site is across the street from the Macy's building with newly acquired Amazon offices, and walking distance from Westlake Mall, Pike Place Market, and the renovated Pacific Place Mall. This historic building blends a beautiful mix of classical architecture and Art Deco design and offers retailers ground floor space with large windows and sought-after Fourth Avenue and Stewart Street exposure.