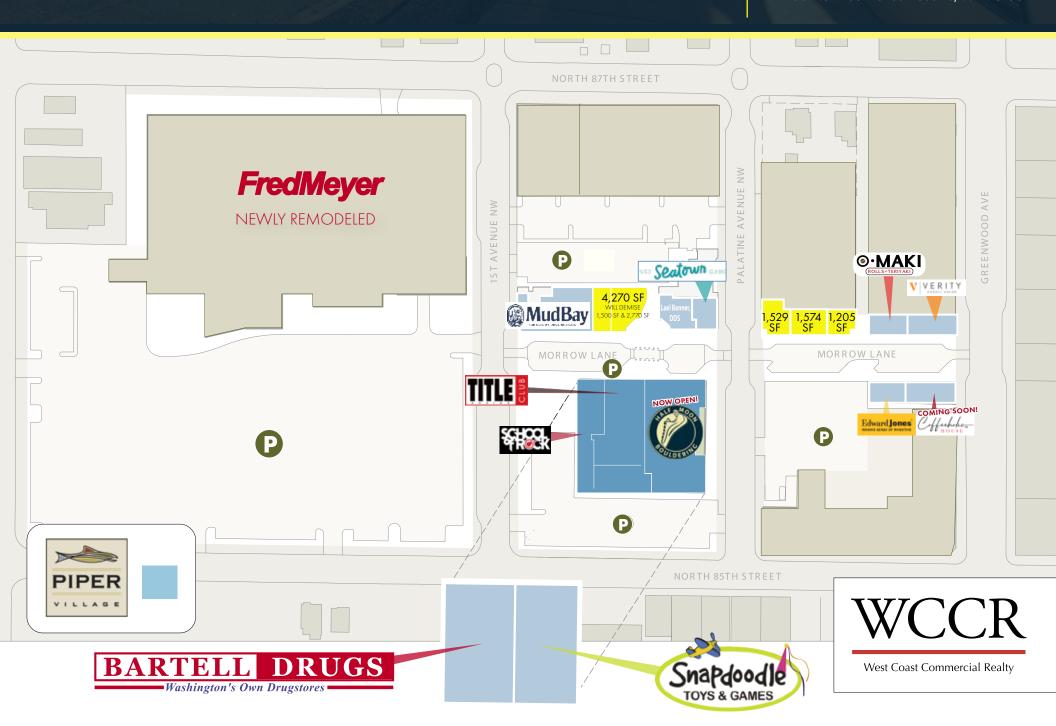

#### PRIME RETAIL SPACE IN THE HEART OF GREENWOOD

Prime, high-exposure retail opportunity in the heart of Greenwood's business district and community hub. One of the few locations with ample onsite, surface parking. Piper Village is THE Retail Core for this diverse, dense and popular neighborhood in North Seattle, anchored by Fred Meyer and Bartell Drugs. Designed as an open air community retail center with walkways, green space, residential units and gathering areas. Several strong national and community retailers draw shoppers to this center from the Crown Hill, Phinney Ridge, Whittier Heights, Green Lake, North Ballard and Blue Ridge neighborhoods, offering brand recognition and convenience.