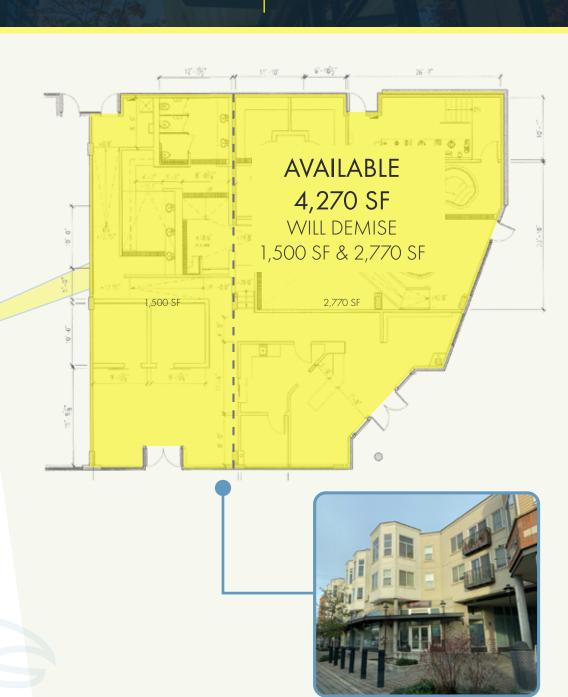

: 7,643 2-Mile: 32,391

AVERAGE HOUSEHOLD INCOME

1-Mile: \$103,087 2-Mile: \$110,239

**AVERAGE HOUSEHOLD SIZE** 

1-Mile: 2.10 2-Mile: 2.03

POPULATION MEDIAN AGE

1-Mile: 35.7 2-Mile: 36.3

Comfy Couples - Upper-class couples.

Urban couples making a mid- to upper-scale household income. Most own their own homes. Some have a college education and work in a variety of occupations, including management-level positions.

Corporate Climbers - Upper-scale urban singles.

Pre-middle-age to middle-age singles with upper-scale incomes. May or may not own their own home. Most have college educations and are employed in midmanagement professions.

#### RETAIL FOR LEASE

200 North 85th Street Seattle, WA 98103



### RETAIL FOR LEASE

200 North 85th Street Seattle, WA 98103

#### FLOOR PLANS







### RETAIL FOR LEASE

200 North 85th Street Seattle, WA 98103

#### FLOOR PLANS