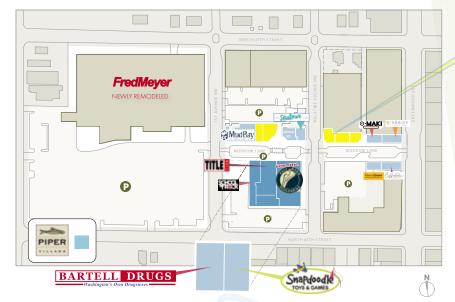

#### PRIME RETAIL SPACE IN THE HEART OF GREENWOOD

Prime, high-exposure retail opportunity in the heart of Greenwood's business district and community hub. One of the few locations with ample onsite, surface parking. Piper Village is THE Retail Core for this diverse, dense and popular neighborhood in North Seattle, anchored by Fred Meyer and Bartell Drugs. Designed as an open air community retail center with walkways, green space, residential units and gathering areas. Several strong national and community retailers draw shoppers to this center from the Crown Hill, Phinney Ridge, Whittier Heights, Green Lake, North Ballard and Blue Ridge neighborhoods, offering brand recognition and convenience.