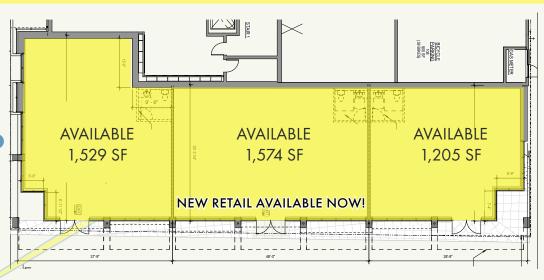

ERAGE HOUSEHOLD SIZE** 

1-Mile: 2.10 2-Mile: 2.03

POPULATION MEDIAN AGE

1-Mile: 35.7 2-Mile: 36.3

Comfy Couples - Upper-class couples.

Urban couples making a mid- to upper-scale household income. Most own their own homes. Some have a college education and work in a variety of occupations, including management-level positions.

Corporate Climbers - Upper-scale urban singles.

Pre-middle-age to middle-age singles with upper-scale incomes. May or may not own their own home. Most have college educations and are employed in midmanagement professions.

#### RETAIL FOR LEASE

200 North 85th Street Seattle, WA 98103



### RETAIL FOR LEASE

200 North 85th Street Seattle, WA 98103

#### FLOOR PLANS







### RETAIL FOR LEASE

200 North 85th Street Seattle, WA 98103

#### FLOOR PLANS