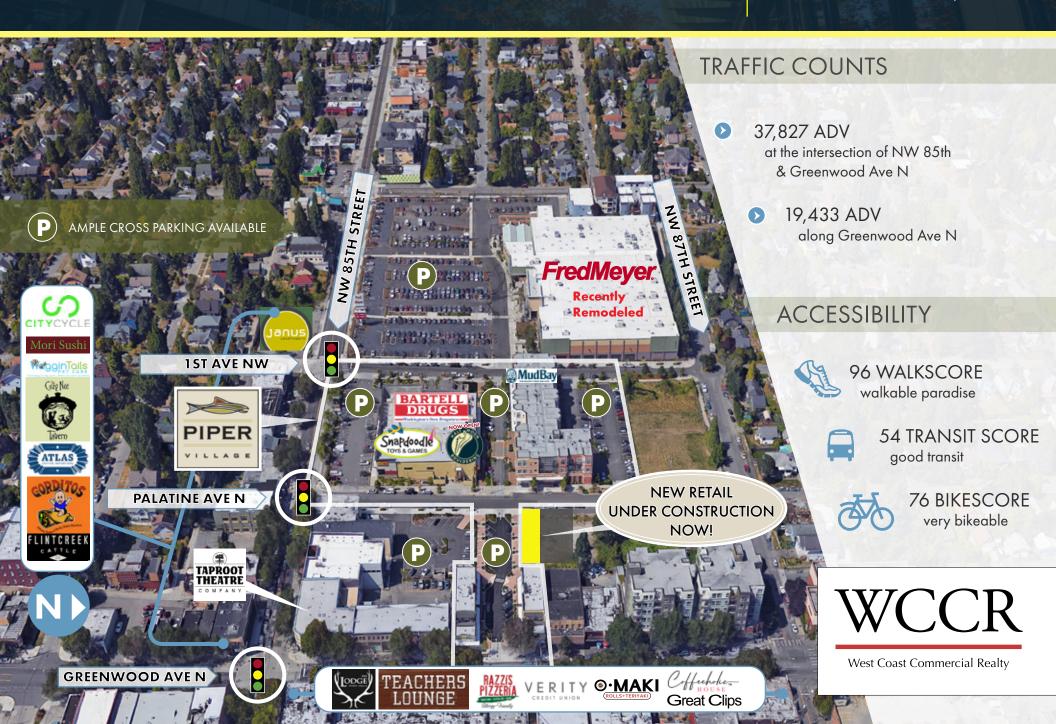

l and community retailers draw shoppers to this center from the Crown Hill, Phinney Ridge, Whittier Heights, Green Lake, North Ballard and Blue Ridge neighborhoods, offering brand recognition and convenience.



Tiffini Connell

(206) 283-5212 www.wccommercialrealty.com

WCCR
West Coast Commercial Realty

DISCLAIMER: The above information has been secured from sources believed to be reliable, however, no representations are made to its accuracy. Prospective tenants or buyers should consult their professional advisors and conduct their own independent investigation. Site plan and configuration are subject to change. Properties are subject to change in price and/or availability without notice. West Coast Commercial Realty, LLC

#### RETAIL FOR LEASE

200 North 85th Street Seattle, WA 98103



### RETAIL FOR LEASE

200 North 85th Street Seattle, WA 98103



West Coast Commercial Realty

#### RETAIL FOR LEASE

200 North 85th Street Seattle, WA 98103



**DEMOGRAPHICS** 

1-Mile: 34,350

2-Mile: 111,134

TOTAL EMPLOYEES

1-Mile: 7,643 2-Mile: 32,391

AVERAGE HOUSEHOLD INCOME

1-Mile: \$103,087 2-Mile: \$110,239

**AVERAGE HOUSEHOLD SIZE** 

1-Mile: 2.10 2-Mile: 2.03

POPULATION MEDIAN AGE

1-Mile: 35.7 2-Mile: 36.3

Comfy Couples - Upper-class couples.

Urban couples making a mid- to upper-scale household income. Most own their own homes. Some have a college education and work in a variety of occupations, including management-level positions.

Corporate Climbers - Upper-scale urban singles.

Pre-middle-age to middle-age singles with upper-scale incomes. May or may not own their