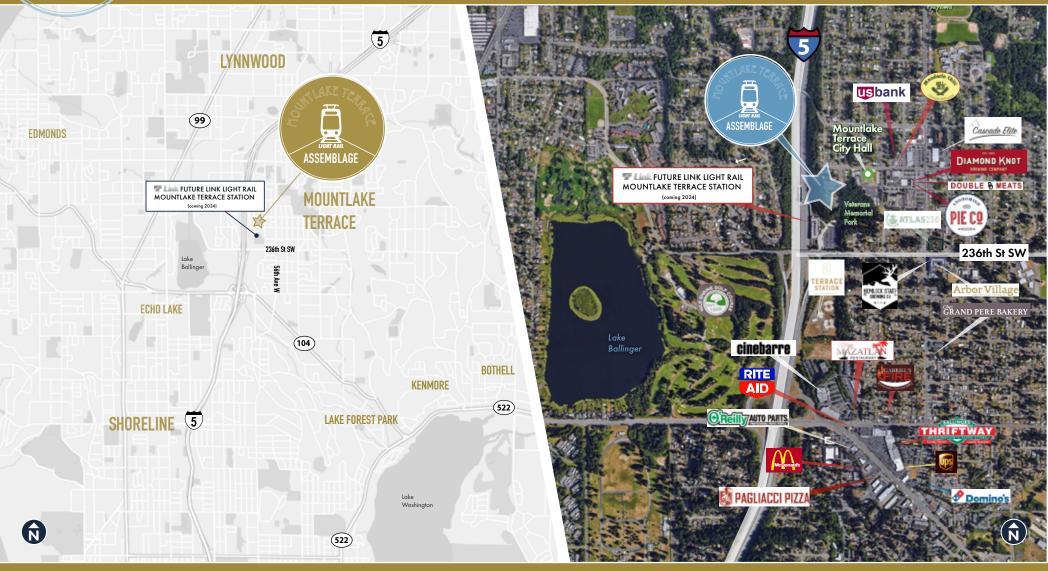

## MOUNTLAKE TERRACE DEVELOPMENT SITE

For Sale | Best Offer

12 Single-Family Parcels located between 232nd St SW and 233rd Place SW west of 60th Ave W | Mountlake Terrace, WA 98043

West Coast Commercial Realty and Windermere Real Estate / North are pleased to present this unique 12-parcel development assemblage in Mountlake Terrace's Town Center Zoning District 1, directly north of the new Sound Transit Lite Rail Station at I-5 and 236th St SW. This 8.5 mile section is estimated to be completed in 2024 and will link Mountlake Terrace with Seattle, SeaTac, Lynnwood, Mercer Island and Bellevue.

The assemblage is comprised of twelve single-family home owners who are cooperating with each other for marketing purposes to bring this 128,501 SF of land, zoned TC-1, to the market. As part of the Town Center Subarea Plan, the City of Mountlake Terrace is planning a pedestrian connection through Veteran's Memorial Park starting at the entrance to the assemblage leading to the Light Rail Station.