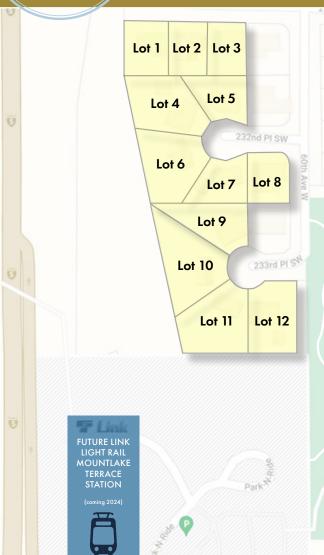

# For Sale | Best Offer

12 Single-Family Parcels located between 232nd St SW and 233rd Place SW west of 60th Ave W | Mountlake Terrace, WA 98043

\*Zoning information can be found at https://cityofmlt.com/338/Town-Center-Subarea-Plan

### For Sale | Best Offer

12 Single-Family Parcels located between 232nd St SW and 233rd Place SW west of 60th Ave W | Mountlake Terrace, WA 98043

128,501 +/-

transit oriented development site Lot 1: 6102 232nd St SW. Mountlake Terrace, WA 98043

Lot 2: 6006 232nd St SW. Mountlake Terrace, WA 98043

Lot 3: 6004 232nd St SW, Mountlake Terrace, WA 98043

Lot 4: 6005 232nd Pl SW, Mountlake Terrace, WA 98043

Lot 5: 6003 232nd Pl SW, Mountlake Terrace, WA 98043

Lot 6: 6006 232nd Pl SW, Mountlake Terrace, WA 98043

Lot 7: 6004 232nd Pl SW. Mountlake Terrace, WA 98043

Lot 8: 6002 232nd Pl SW. Mountlake Terrace. WA 98043

Lot 9: 6003 233rd Pl SW, Mountlake Terrace, WA 98043

Lot 10: 6005 233rd Pl SW, Mountlake Terrace, WA 98043

Lot 11: 6004 232nd Pl SW, Mountlake Terrace, WA 98043

Lot 12: 6002 233rd Pl SW, Mountlake Terrace, WA 98043

Tiffini Connell (206) 283-5212

www.wccommercialrealty.com