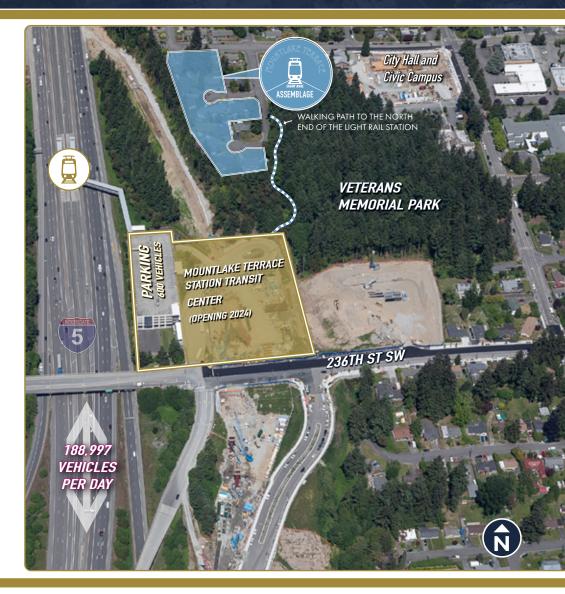

The assemblage is comprised of twelve single-family home owners who are cooperating with each other for marketing purposes to bring this 128,501 SF of land, zoned TC-1, to the market. As part of the Town Center Subarea Plan, the City of Mountlake Terrace is planning a pedestrian connection through Veteran's Memorial Park starting at the entrance to the assemblage leading to the Light Rail Station.