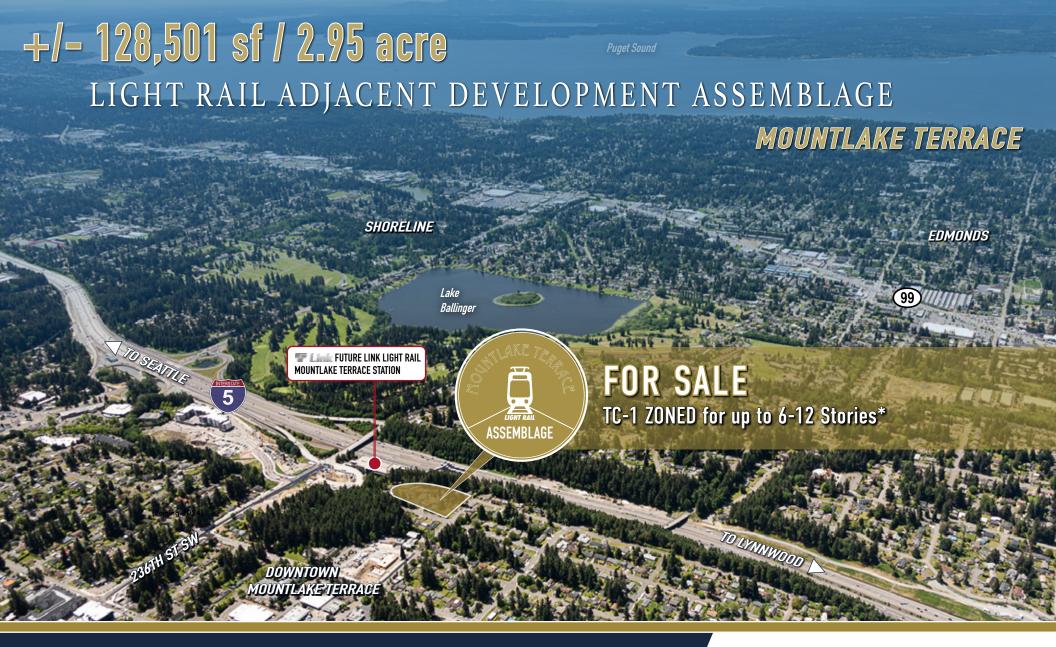

## MOUNTLAKE TERRACE DEVELOPMENT SITE

For Sale | Best Offer

12 Single-Family Parcels located between 232nd St SW and 233rd Place SW west of 60th Ave W | Mountlake Terrace, WA 98043

West Coast Commercial Realty and Windermere Real Estate / North are pleased to present this unique 12-parcel development assemblage in Mountlake Terrace's Town Center Zoning District 1, directly north of the new Sound Transit Lite Rail Station at I-5 and 236th St SW. This 8.5 mile section is estimated to be completed in 2024 and will link Mountlake Terrace with Seattle, SeaTac, Lynnwood, Mercer Island and Bellevue.

The assemblage is comprised of twelve single-family home owners who are cooperating with each other for marketing purposes to bring this 128,501 SF of land, zoned TC-1, to the market. As part of the Town Center Subarea Plan, the City of Mountlake Terrace is planning a pedestrian connection through Veteran's Memorial Park starting at the entrance to the assemblage leading to the Light Rail Station.