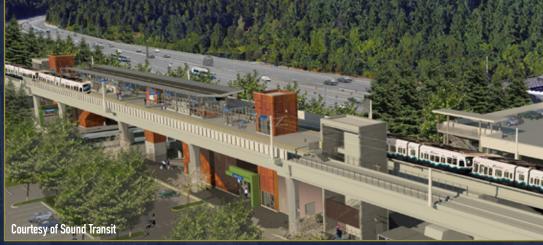

## MOUNTLAKE TERRACE DEVELOPMENT SITE

For Sale | Best Offer

12 Single-Family Parcels located between 232nd St SW and 233rd Place SW west of 60th Ave W | Mountlake Terrace, WA 98043

West Coast Commercial Realty and Windermere Real Estate / North are pleased to present this unique 12-parcel development assemblage in Mountlake Terrace's Town Center Zoning District 1, directly north of the new Sound Transit Lite Rail Station at I-5 and 236th St SW. This 8.5 mile section is estimated to be completed in 2024 and will link Mountlake Terrace with Seattle, SeaTac, Lynnwood, Mercer Island and Bellevue.