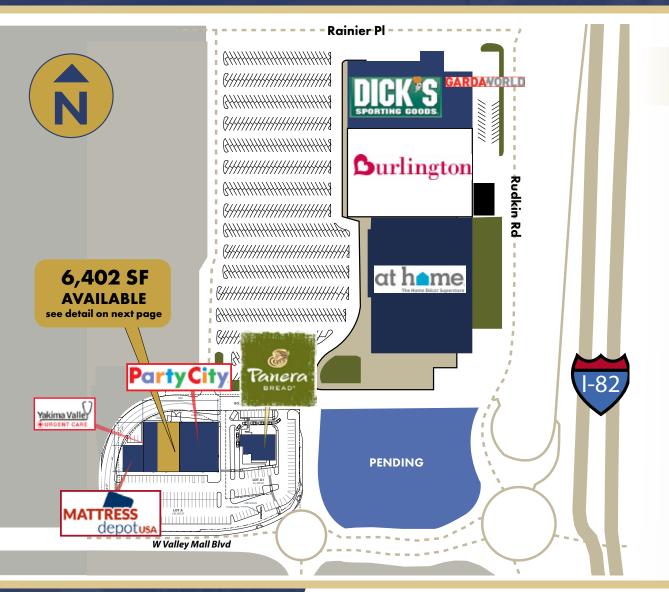

#### **AVAILABLE**

6,402 SF - will divide
Highly Visible Inline Retail.

Great visibility along W Valley Boulevard, adjacent to a new Party City, Urgent Care and Panera Bread.

56,000 & 54,000 SF

Build to Sich MG tunity or

Ideal location along W Valley Mall Boulevard at high traffic interchange with I-82.

Tiffini Connell

(206) 283-5212 www.wccommercialrealty.com

WCCR

West Coast Commercial Realty