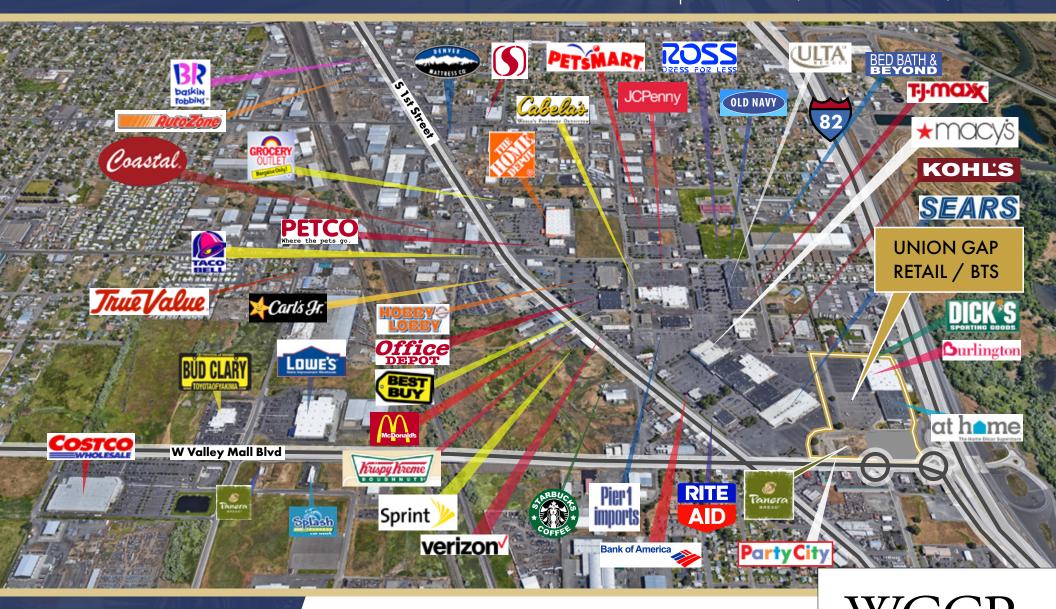

#### THE OPPORTUNITY

Highly visible retail opportunities adjacent to Valley Mall in the heart of Yakima County's retail trade area, estimated to be over 300,000 people.

Located at a high traffic interchange of Interstate-82 and East Valley Mall Boulevard. Prime retail and ground lease or build to suit opportunities.

Join other national retailers in this retail destination, including Macy's, Cabela's, Best Buy, Hobby Lobby, Burlington, Ross, Sears, Home Depot, Lowes, Costco, Petco, Petsmart, Majestic Theaters, and more!