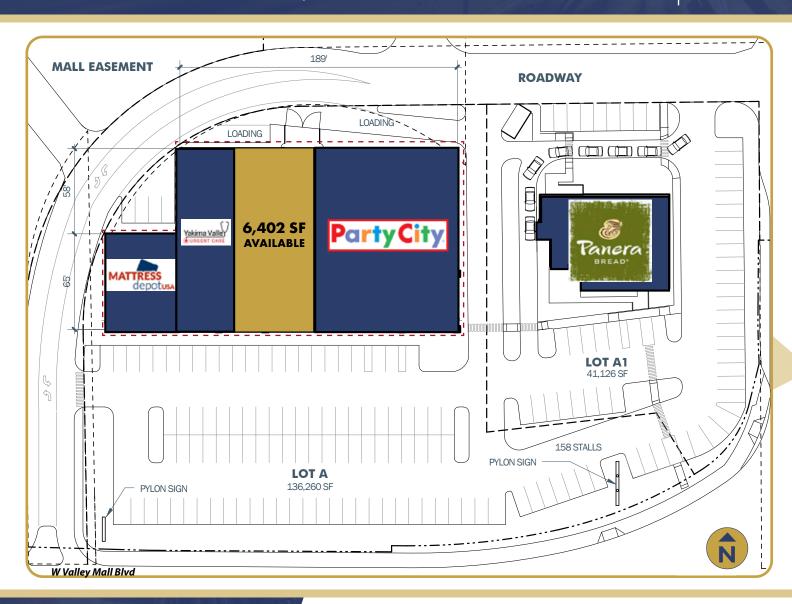

#### **AVAILABLE**

6,402 SF - will divide
Highly Visible Inline Retail.

Great visibility along W Valley Boulevard, adjacent to a new Party City, Urgent Care and Panera Bread.

56,000 & 54,000 SF

Build to Sich MG tunity or

Ideal location along W Valley Mall Boulevard at high traffic interchange with I-82.

Tiffini Connell

(206) 283-5212 www.wccommercialrealty.com

WCCR

West Coast Commercial Realty

#### RETAIL FOR LEASE

17 E Valley Mall Boulevard, Union Gap WA 98903

**AVAILABLE** 6,402 SF HIGHLY VISIBLE RETAIL

Tiffini Connell

(206) 283-5212 www.wccommercialrealty.com

DISCLAIMER: The above information has been secured from sources beligived to be reliable, however, no representations are made to its accuracy. Prospective tenants or buyers should consult their professional advisors and conduct their own independent investigation. Site plan and configuration are subject to change. Properties are subject to change in price and/or availability without notice. West Coast Commercial Realty, LLC