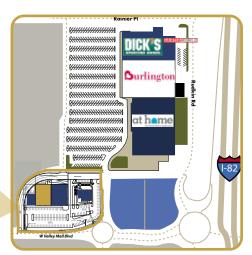

#### THE OPPORTUNITY

Highly visible retail opportunities adjacent to Valley Mall in the heart of Yakima County's retail trade area, estimated to be over 300,000 people.

Located at a high traffic interchange of Interstate-82 and East Valley Mall Boulevard. Prime retail and ground lease or build to suit opportunities.

Join other national retailers in this retail destination, including Macy's, Cabela's, Best Buy, Hobby Lobby, Burlington, Ross, Sears, Home Depot, Lowes, Costco, Petco, Petsmart, Majestic Theaters, and more!

Ideal location along W Valley Mall Boulevard at high traffic interchange with I-82.

Tiffini Connell

(206) 283-5212 www.wccommercialrealty.com

WCCR

West Coast Commercial Realty