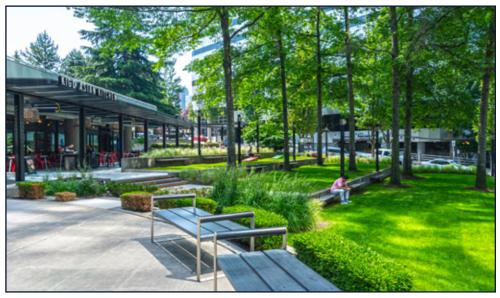

#### THE OPPORTUNITY:

Prime restaurant space with outdoor patio available at the ground floor level of the MetPark East office tower. Located at the confluence of Capitol Hill, South Lake Union and the retail district of Downtown Seattle, this space is walking distance to popular restaurants, entertainment venues and shopping like the Paramount Theatre, Pacific Place and adjacent to the Convention Center expansion. MetPark has direct access to I-5 northbound/southbound/express lanes and nearby transportation options with on-site parking available. This area is home to professionals, residential, restaurants and shops, making this the dot on the map for retailers to be.

#### PRIME RESTAURANT SPACE WITH OUTDOOR PATIO AND TYPE 1 HOOD - 3,619 SF AVAILABLE