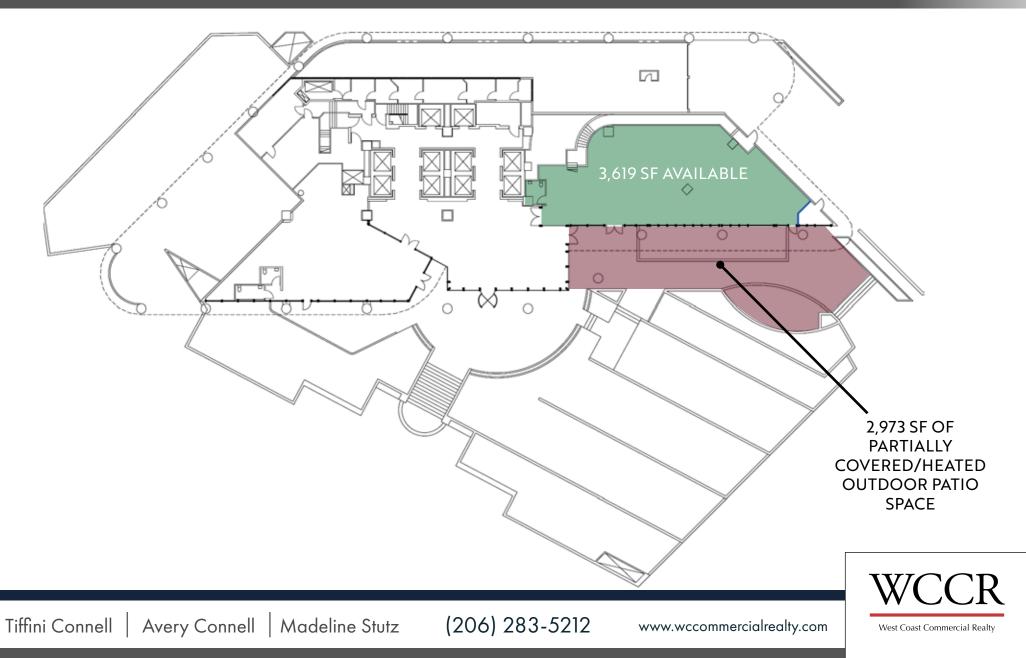

### 3,619 RSF

Prime restaurant space with outdoor patio available at the ground floor level of the MetPark East office tower.

Tiffini Connell | Avery Connell | Madeline Stutz

(206) 283-5212

CHIBANG BAR

www.wccommercialrealty.com

#### THE OPPORTUNITY:

Prime restaurant space with outdoor patio available at the ground floor level of the MetPark East office tower. Located at the confluence of Capitol Hill, South Lake Union and the retail district of Downtown Seattle, this space is walking distance to popular restaurants, entertainment venues and shopping like the Paramount Theatre, Pacific Place and adjacent to the Convention Center expansion. MetPark has direct access to I-5 northbound/southbound/express lanes and nearby transportation options with on-site parking available. This area is home to professionals, residential, restaurants and shops, making this the dot on the map for retailers to be.

#### PRIME RESTAURANT SPACE WITH OUTDOOR PATIO AND TYPE 1 HOOD - 3,619 SF AVAILABLE