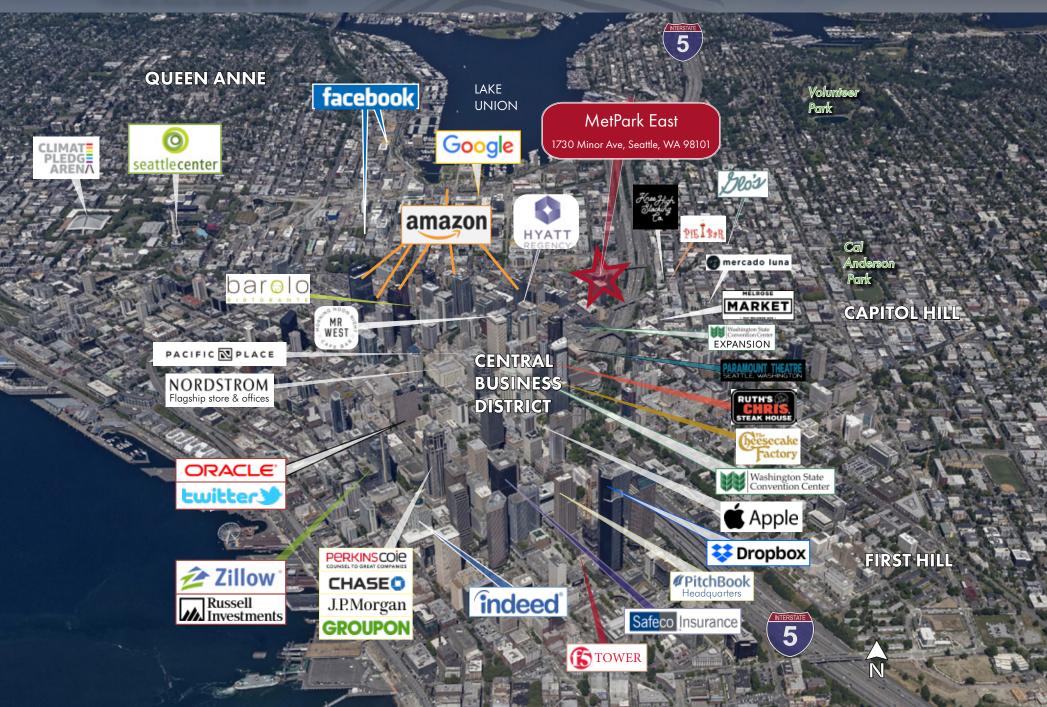

## METPARK EAST

1730 Minor Avenue + Seattle, WA 98101

METPARK EAST

1730 Minor Avenue 

Seattle, WA 98101

## MET PARK EAST

1730 Minor Avenue + Seattle, WA 98101

New data released earlier this year, shows that there are now more people living in Downtown Seattle than in 2019, — topping 100,000+ residents!

### METPARK EAST

1730 Minor Avenue + Seattle, WA 98101

1730 Minor Avenue + Seattle, WA 98101