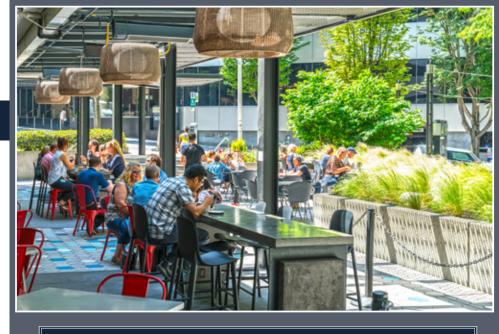

### 3,619 RSF

Prime restaurant space with outdoor patio available at the ground floor level of the MetPark East office tower.

Tiffini Connell | Avery Connell | Madeline Stutz

(206) 283-5212

CHIBANG BAR

www.wccommercialrealty.com

#### THE OPPORTUNITY:

Prime restaurant space with outdoor patio available at the ground floor level of the MetPark East office tower. Located at the confluence of Capitol Hill, South Lake Union and the retail district of Downtown Seattle, this space is walking distance to popular restaurants, entertainment venues and shopping like the Paramount Theatre, Pacific Place and adjacent to the Convention Center expansion. MetPark has direct access to I-5 northbound/southbound/express lanes and nearby transportation options with on-site parking available. This area is home to professionals, residential, restaurants and shops, making this the dot on the map for retailers to be.

#### PRIME RESTAURANT SPACE WITH OUTDOOR PATIO AND TYPE 1 HOOD - 3,619 SF AVAILABLE