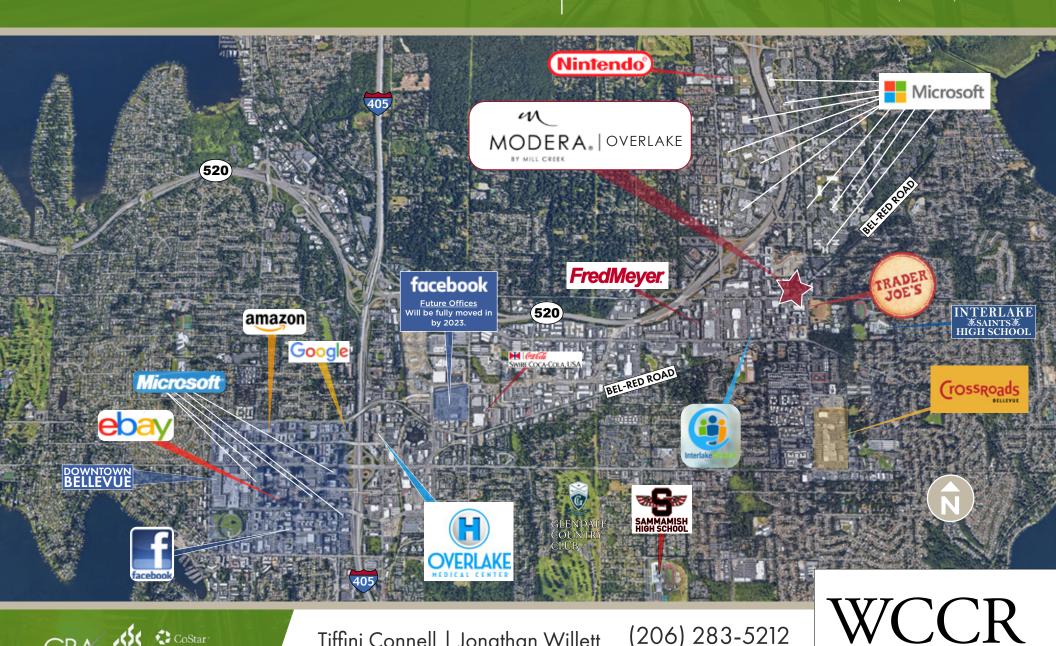

#### **KEY LOCATION INSIGHT:**

BEL-RED Road as the name suggests, connects the heart of Bellevue to Redmond. Running just south of Route 520 it is used as an alternative route connecting the 2 areas lined with restaurants and retail serving the area.

Overlake Medical Center & Clinics is a nonprofit regional healthcare system based in Bellevue serving the Eastside community since 1960. The health system includes a 349-bed hospital and a growing network of primary, urgent and specialty care clinics located throughout the region.