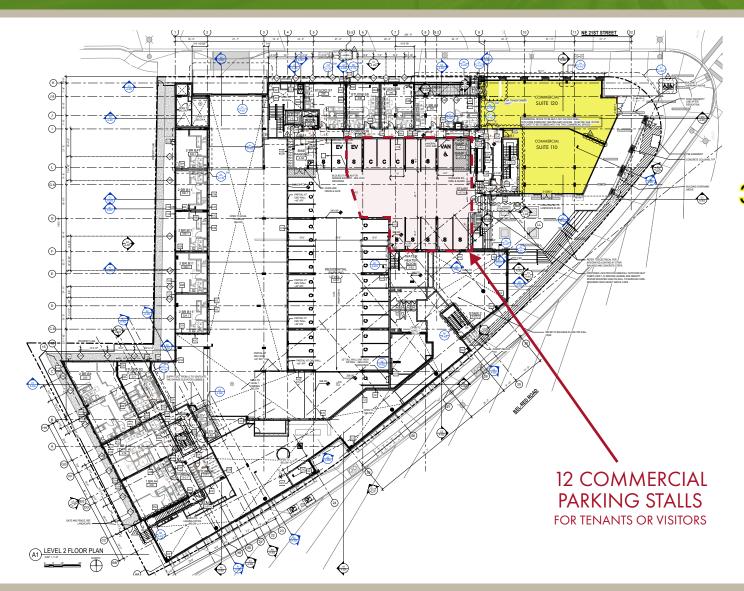

#### RETAIL FOR LEASE

15260 Bell-Red Road, Redmond, WA 98052

SITE PLAN

#### 3,600 SF AVAILABLE

(can be demised)

Suite 120-2,050 SF

Suite 110-1,550 SF

Tiffini Connell | Jonathan Willett

(206) 283-5212

www.wccommercialrealty.com

DISCLAIMER: The above information has been secured from sources believed to be reliable, however, no representations are made to its accuracy. Prospective tenants or buyers should consult their professional advisors and conduct their own independent investigation. Site plan and configuration are subject to change, Properties are subject to change in price and/or availability without notice. West Coast Commercial Realty, LLC