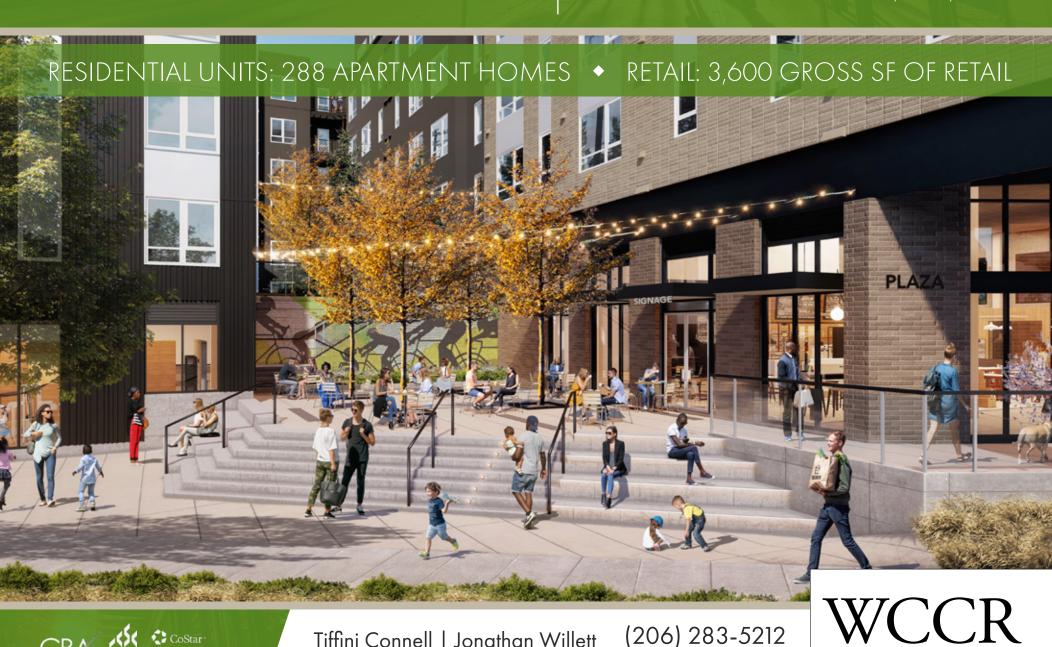

#### RETAIL FOR LEASE

15260 Bell-Red Road, Redmond, WA 98052

Introducing the newest project from Mill Creek Residential prominently located on Bel-Red road between Bellevue and Redmond in the highly desirable Overlake area. This new 288-Unit Community has been thoughtfully designed to capture the needs of the fast growing tech presence such as Amazon, Microsoft, Facebook, and Google. Also a perfect fit for doctors and nurses on the front line of the many local hospitals and medical facilities. This beautiful project is anchored with prime retail space located directly on Bel-Red road with adjacent courtyard and covered garage parking, perfect for café/deli, health/fitness, and office/business related Tenants.