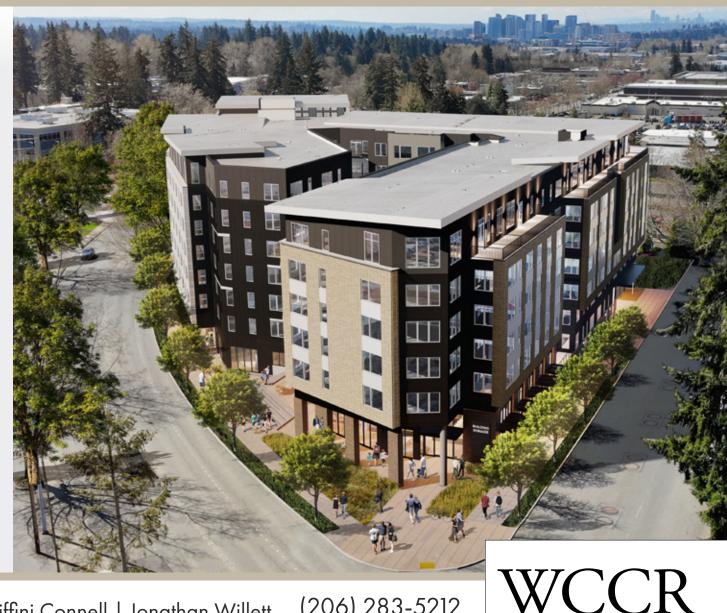

#### RETAIL FOR LEASE

15260 Bell-Red Road, Redmond, WA 98052

Introducing the newest project from Mill Creek Residential prominently located on Bel-Red road between Bellevue and Redmond in the highly desirable Overlake area. This new 288-Unit Community has been thoughtfully designed to capture the needs of the fast growing tech presence such as Amazon, Microsoft, Facebook, and Google. Also a perfect fit for doctors and nurses on the front line of the many local hospitals and medical facilities. This beautiful project is anchored with prime retail space located directly on Bel-Red road with adjacent courtyard and covered garage parking, perfect for café/deli, health/fitness, and office/business related Tenants.

Modera Overlake will attract a diverse group of residential tenants looking to be a part of project that not only is located the heart of the Eastside but embodies the lifestyle they are looking for. Style, entertainment, and amenities.