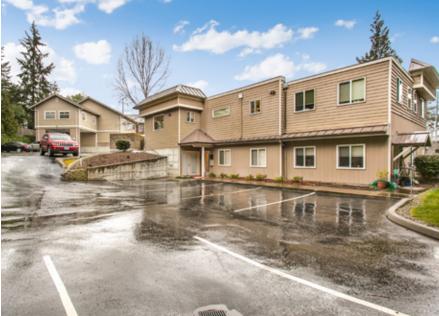

# Shoreline Office @ 19909

RETAIL FOR LEASE

19909 Ballinger Way NE Shoreline, WA 98155

### **BUILDING FEATURES**

- 2,057 SF Lower Level
- Existing Law Firm build out
- Large parking lot (47 stalls)
- Easy I-5 access, half mile to King/Snohomish Counties
- Existing office tenants in the complex include Shoreline Dental, Staton Silber, P.S., Badgley Mullins Turner, PLLC, Spain Orthodontics