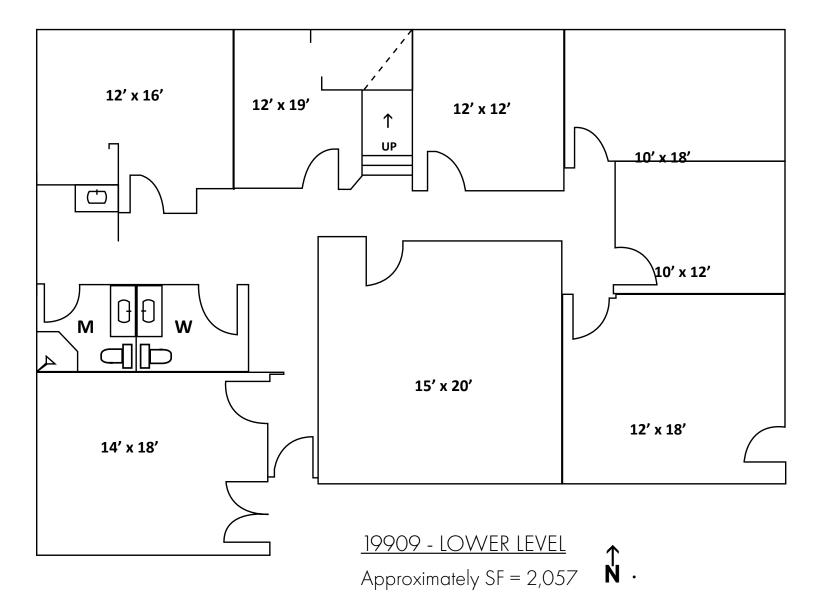

19909 Ballinger Way NE Shoreline, WA 98155



### **AVAILABLE SPACE**

Floor/suite

RSF

Approximately SF = 2,057





Blake Taylor (206) 283-5212 www.wccommercialrealty.com



DISCLAIMER: The above information has been secured from sources believed to be reliable, however, no representations are made to its accuracy. Prospective tenants or buyers should consult their professional advisors and conduct their own independent investigation. Site plan and configuration are subject to change. Properties are subject to change in price and/or availability without notice. West Coast Commercial Realty, LLC

West Coast Commercial Realty

# Shoreline Office @ 19909

19909 Ballinger Way NE Shoreline, WA 98155

**RETAIL FOR LEASE** 

### FLOOR PLAN - Lower Level

2,057 RSF (4,115 RSF total building)



#### CBA COStar Blake Taylor (206) 283-5212 www.wccommercialrealty.com DISCLAIMER: The above information has been secured from sources believed to be reliable, however, no representations are made to its accuracy. Prospective West Coast Commercial Reality

DISCLAIMER: The above information has been secured from sources believed to be reliable, however, no representations are made to its accuracy. Prospective tenants or buyers should consult their professional advisors and conduct their own independent investigation. Site plan and configuration are subject to change. Properties are subject to change in price and for availability without notice. West Coast Commercial Realty, LLC