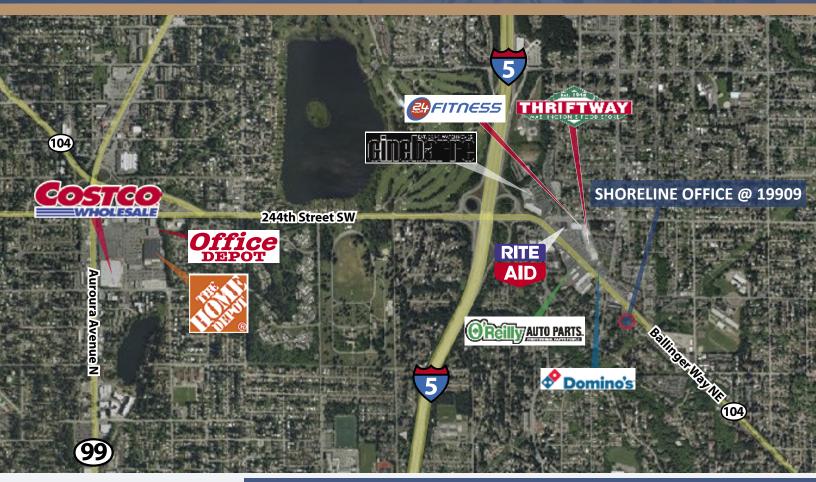

### **BUILDING FEATURES**

- 2,057 SF Lower Level
- Existing Law Firm build out
- Large parking lot (47 stalls)
- Easy I-5 access, half mile to King/Snohomish Counties
- Existing office tenants in the complex include Shoreline Dental, Staton Silber, P.S., Badgley Mullins Turner, PLLC, Spain Orthodontics

# Shoreline Office @ 19909

19909 Ballinger Way NE Shoreline, WA 98155

**RETAIL FOR LEASE** 