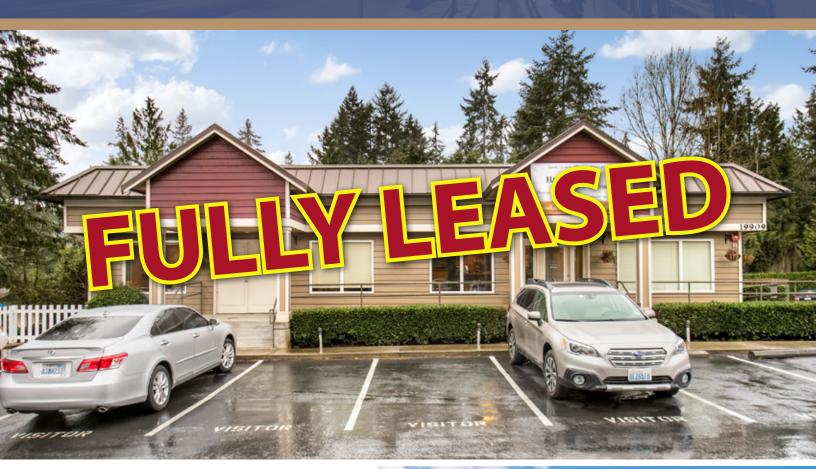

### RETAIL FOR LEASE

# Shoreline Office @ 19909

19909 Ballinger Way NE Shoreline, WA 98155

### **BUILDING FEATURES**

- 2,057 SF Lower Level
- Existing Law Firm build out
- Large parking lot (47 stalls)
- Easy I-5 access, half mile to King/Snohomish Counties
- Existing office tenants in the complex include Shoreline Dental, Staton Silber, P.S., Badgley Mullins Turner, PLLC, Spain Orthodontics