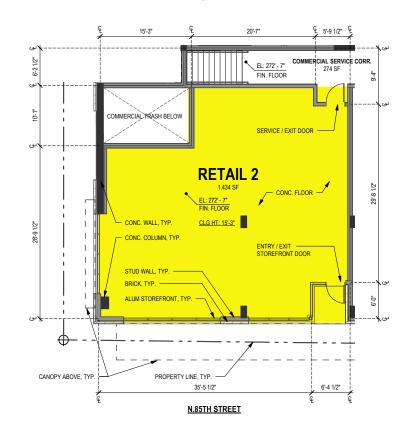

#### ► Retail 2

- 1,434 SF
- 1 storefront entry facing N 85th Street
- 15' 3" ceiling height
- ► High visibility LED illuminated signage available

Shea Properties.

Constance Wilde

constance@wccommercialrealty.com

### Retail 2 - 1,434 SF

Shea Properties.

Constance Wilde constance@wccommercialrealty.com

o (206) 283-5212 c (425) 501-1766

West Coast Commercial Realty www.wccommercialrealty.com