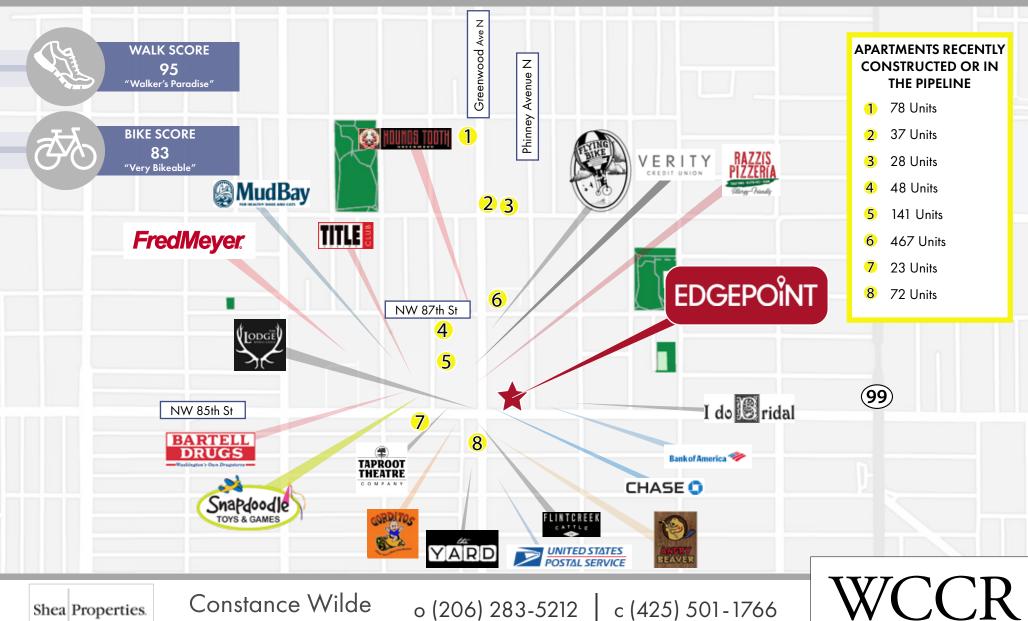

#### TRAFFIC COUNTS

37,827 ADV at the intersection of NW 85th & Greenwood Ave N

9.433 ADV along Greenwood Ave N

Shea Properties.

Constance Wilde constance@wccommercialrealty.com

o (206) 283-5212 c (425) 501-1766