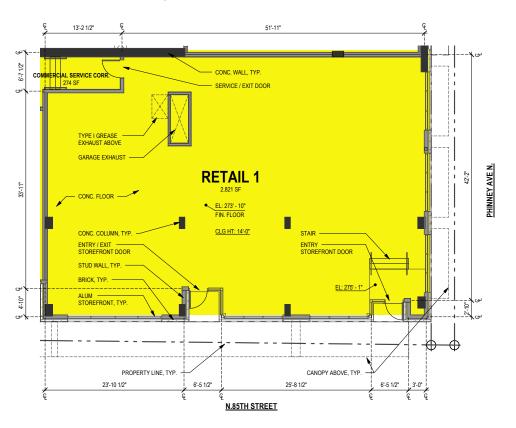

#### ▶ Retail 1

- 2,821 SF
- 2 storefront entries facing N 85th Street
- Type 1 grease exhaust
- 14' ceiling height

#### SITE PLAN

Retail 1 - 2,821 SF