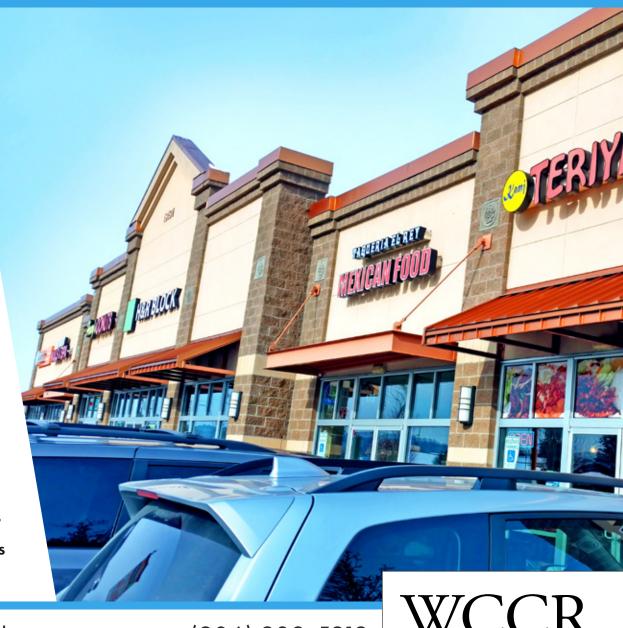

## 19191 Highway 2

19191 Highway 2, Monroe WA 98272

### THE OPPORTUNITY

Prime end-cap space available NOW located directly on Highway 2 — the main arterial for Monroe and the secondary trade areas who frequent this established retail destination area. The area directly behind the site is currently being master-planned by the City of Monroe to be developed with mixed-use multi- family residential, adding to the density of this already highly desired bedroom community for Seattle, Everett and Eastside urban employees. Hwy 2 is also the main feed to the Cascade Loop Scenic Highway with rush hour-like traffic activity on weekends and holidays.