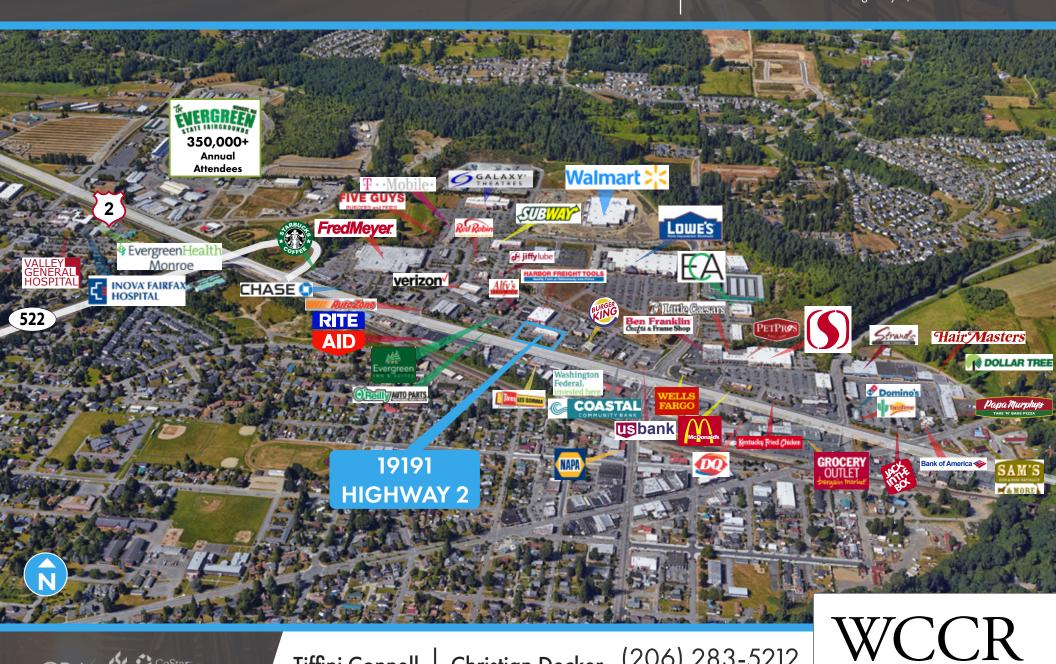

and the secondary trade areas who frequent this established retail destination area. The area directly behind the site is currently being master-planned by the City of Monroe to be developed with mixed-use multi- family residential, adding to the density of this already highly desired bedroom community for Seattle, Everett and Eastside urban employees. Hwy 2 is also the main feed to the Cascade Loop Scenic Highway with rush hour-like traffic activity on weekends and holidays.

Monroe's Economic Development Council forecasts 6,000 new residents & 800 new single family homes to be built by the end of 2021.





Tiffini Connell | Christian Decker

(206) 283-5212 www.wccommercialrealty.com

West Coast Commercial Realty

# 19191 Highway 2

## RETAIL FOR LEASE

19191 Highway 2, Monroe WA 98272





Tiffini Connell | Christian Decker

(206) 283-5212 www.wccommercialrealty.com

West Coast Commercial Realty

DISCLAIMER: The above information has been secured from sources believed to be reliable, however, no representations are made to its accuracy. Prospective tenants or buyers should consult their professional advisors and conduct their own independent investigation. Site plan and configuration are subject to change. Properties are subject to change in price and/or availability without notice. West Coast Commercial Realty, LLC

## RETAIL FOR LEASE

19191 Highway 2, Monroe WA 98272

### **DEMOGRAPHICS**



3-Mile: 27,179 5-Mile: 37,563 10-Mile: 173,718

#### TOTAL EMPLOYEES

3-Mile: 9,826 5-Mile: 10,973 10-Mile: 36,897

#### AVERAGE HOUSEHOLD INCOME

3-Mile: \$111,001 5-Mile: \$120,