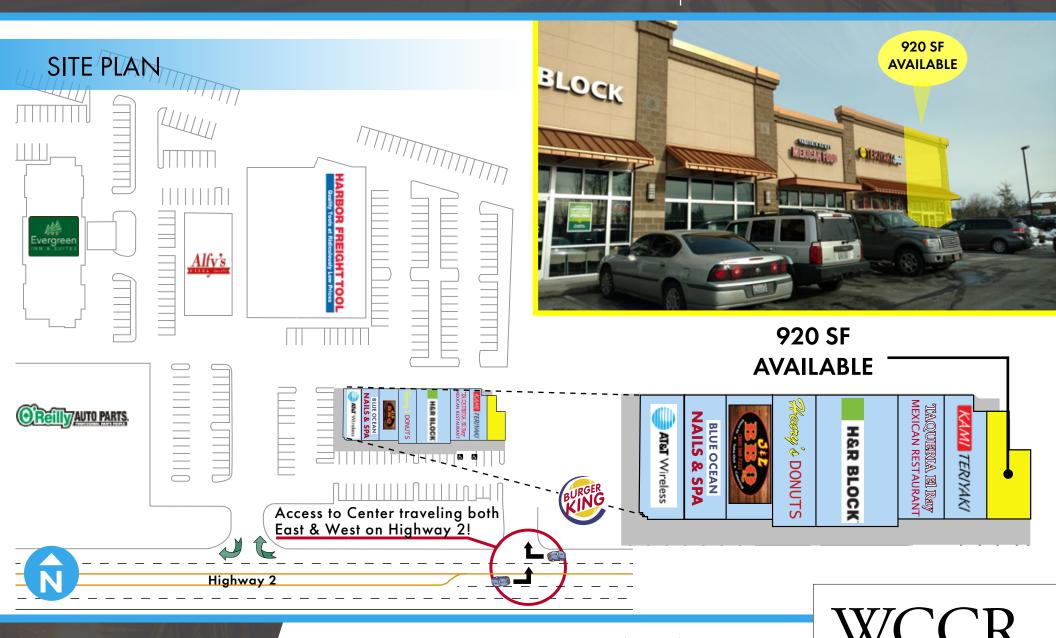

# 19191 Highway 2

## RETAIL FOR LEASE

19191 Highway 2, Monroe WA 98272

Tiffini Connell | Christian Decker

(206) 283-5212 www.wccommercialrealty.com

West Coast Commercial Realty