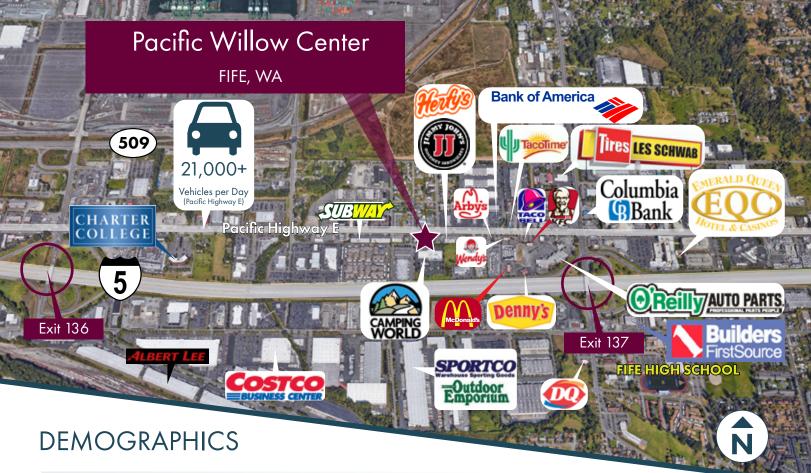

#### TOTAL POPULATION

1-Mile: 3,400 3-Mile: 45,760 5-Mile: 214,657

#### AVERAGE HOUSEHOLD INCOME

1-Mile: \$57,298 3-Mile: \$74,481 5-Mile: \$77,927

#### TOTAL DAYTIME EMPLOYEES

1-Mile: 5,561 3-Mile: 25,382

### TRAFFIC COUNTS

21,000+

Vehicles per Day (Pacific Highway E)

5-Mile: 106,977

Tiffini Connell (206) 283-5212

www.wccommercialrealty.com

West Coast Commercial Realty