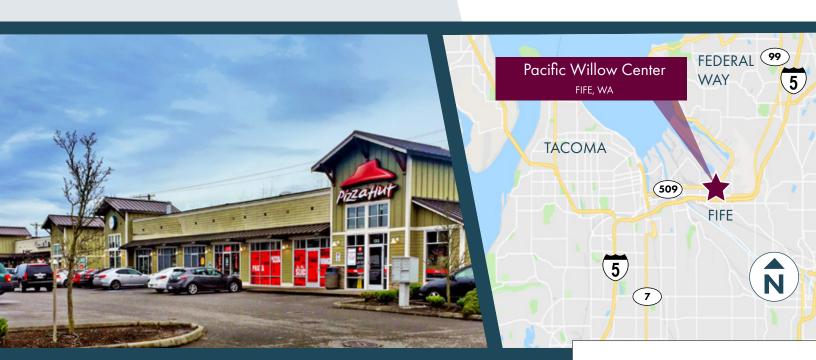

# Pacific Willow Center

4716 Pacific Highway E - Fife WA 98424

### THE OPPORTUNITY

Highly visible retail center on major arterial through Fife with easy access to I-5. Newer construction. Strong co-tenants, including Starbucks, Pizza Hut and Jersey Mike's. The center enjoys good frontage, access, ample parking, and a central location in Fife's downtown retail core surrounded by other national retailers and luxury car dealerships.

### **HIGHLIGHTS**

Ideal location in the commercial core of Downtown Fife

Highly Visible Location with over 21,000+ vehicles per day

5,561 Daytime Employees within a 1-Mile Radius

\$74,000+ Average Household Income within a 3-Mile Radius