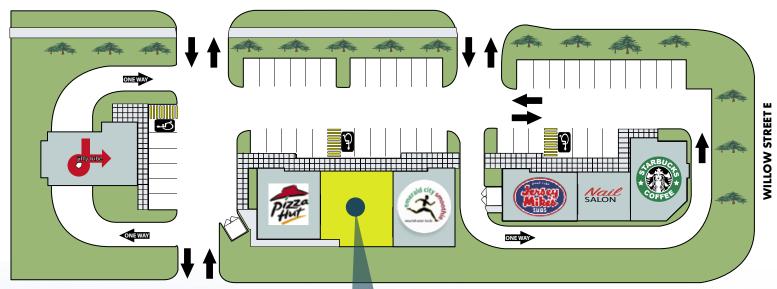

### THE OPPORTUNITY

Highly visible retail center on major arterial through Fife with easy access to I-5. Newer construction. Strong co-tenants, including Starbucks, Pizza Hut and Jersey Mike's. The center enjoys good frontage, access, ample parking, and a central location in Fife's downtown retail core surrounded by other national retailers and luxury car dealerships.