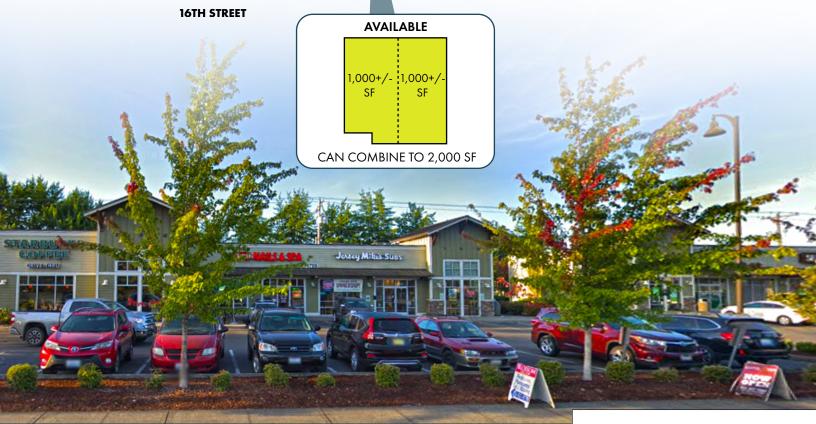

### THE OPPORTUNITY

Highly visible retail center on major arterial through Fife with easy access to I-5. Newer construction. Strong co-tenants, including Starbucks, Pizza Hut and Jersey Mike's. The center enjoys good frontage, access, ample parking, and a central location in Fife's downtown retail core surrounded by other national retailers and luxury car dealerships.