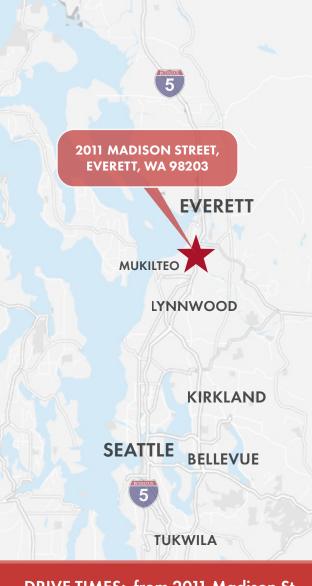

## **DRIVE TIMES: from 2011 Madison St**

to Downtown Everett to Mukilteo Ferry Terminal

15 minutes

to Lynnwood

16 minutes

7 minutes

to Downtown Seattle

→ 30 minutes