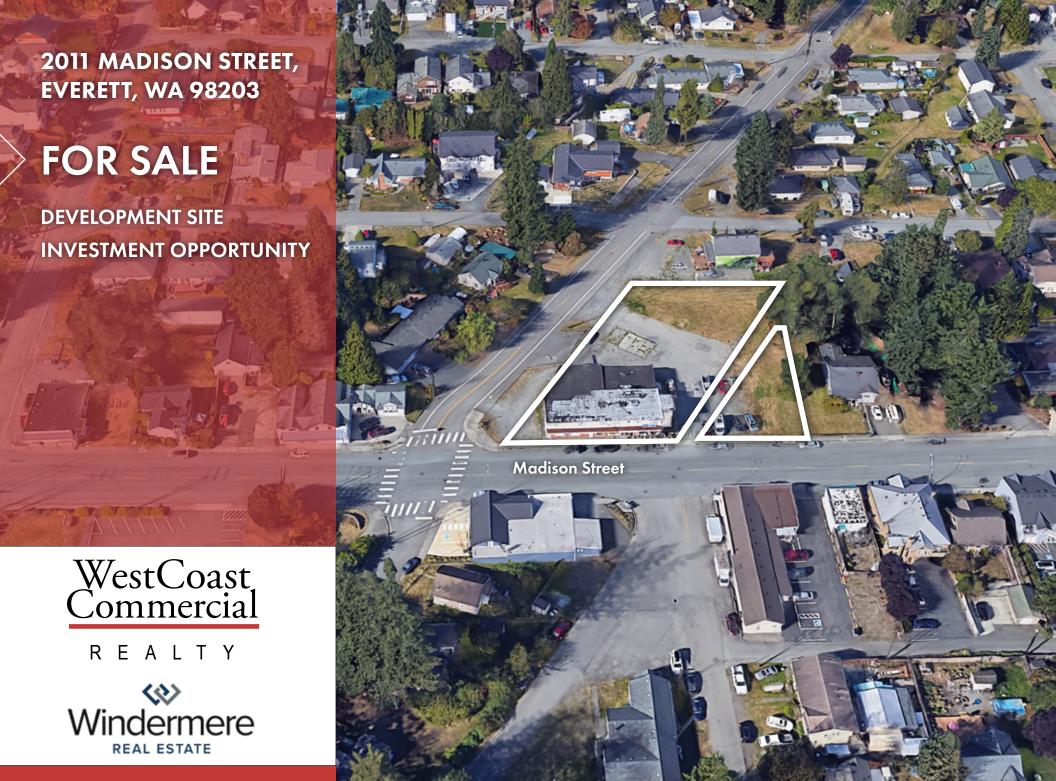

The 26,752 SF\* neighborhood business (NB) corner site includes excess land that can be further developed to take advantage of the significant current and future growth in the city of Everett. Everett is projected to be the fastest growing large city in Washington over the next 10 years. NB zoning allows for a variety of development possibilities including retail, office and residential with max density of 1 unit per 500 SF of land. Maximum development for apartments would allow up to 50 additional units, with 3 story construction potential per Everett zoning regulations, in addition to more commercial space. This yield potential can be further enhanced by applying to purchase the unused city of Everett alley right of way that runs N/S through the property.

The savvy investor will see the potential to maximize cash flow by improving the existing building and then look toward developing the rest of the property, or consider redeveloping the entire site.

\* SF per Snohomish County Assessor