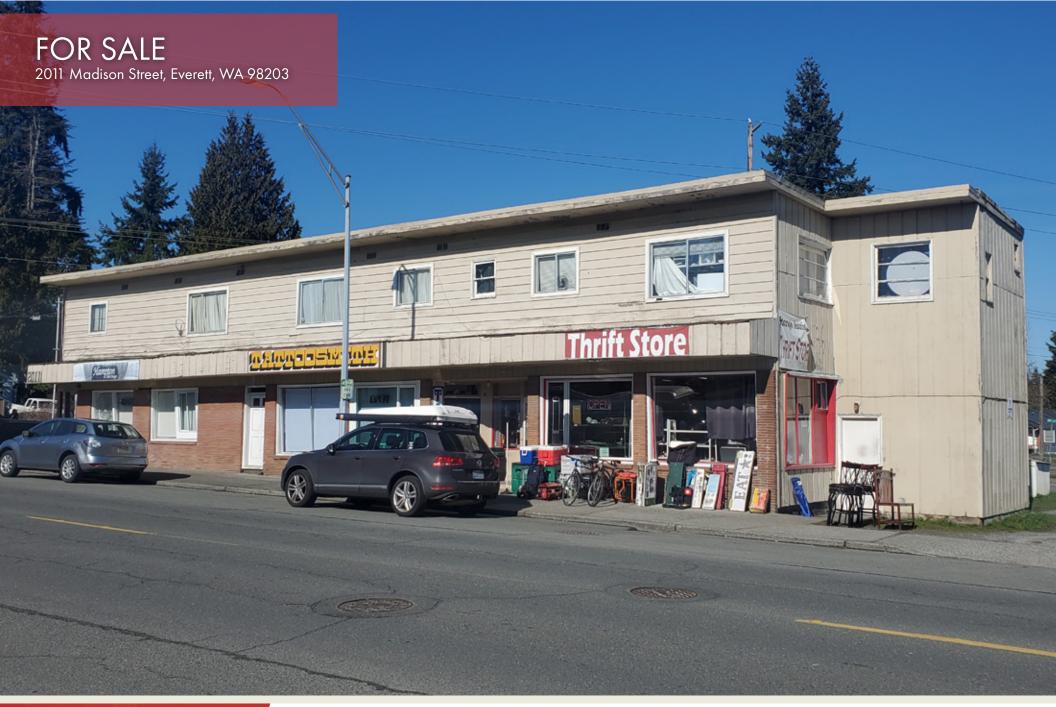

Paul Jacobson (206) 283-5212 www.wccommercialrealty.com

2011 Madison Street is a classic value-add plus development opportunity. The existing 7,638 SF\* 2-story mixed use building has three large 1-bedroom + extra room units upstairs, three retail units on the street frontage, and two generously sized warehouse/storage units also on the main floor. All leased units are on short term leases with long term tenants at under market rents. The location has convenient access to Broadway, Beverly Blvd, Evergreen Way, SR 526 and I-5 for easy access to amenities and transit/commuting routes.