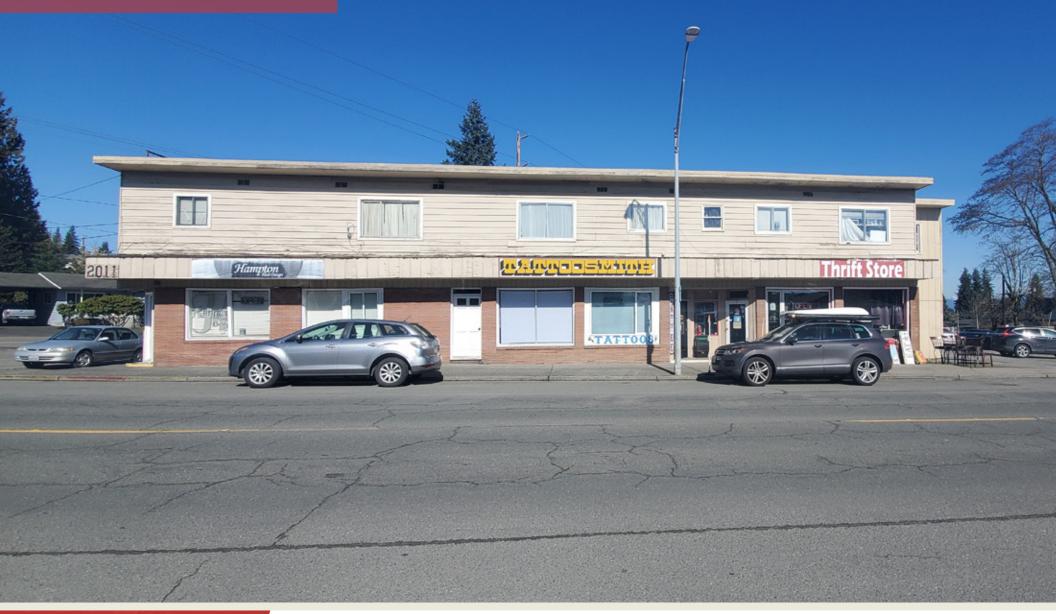

Paul Jacobson (206) 283-5212 www.wccommercialrealty.com

2011 Madison Street is a classic value-add plus development opportunity. The existing 7,638 SF\* 2-story mixed use building has three large 1-bedroom + extra room units upstairs, three retail units on the street frontage, and two generously sized warehouse/storage units also on the main floor. All leased units are on short term leases with long term tenants at under market rents. The location has convenient access to Broadway, Beverly Blvd, Evergreen Way, SR 526 and I-5 for easy access to amenities and transit/commuting routes.