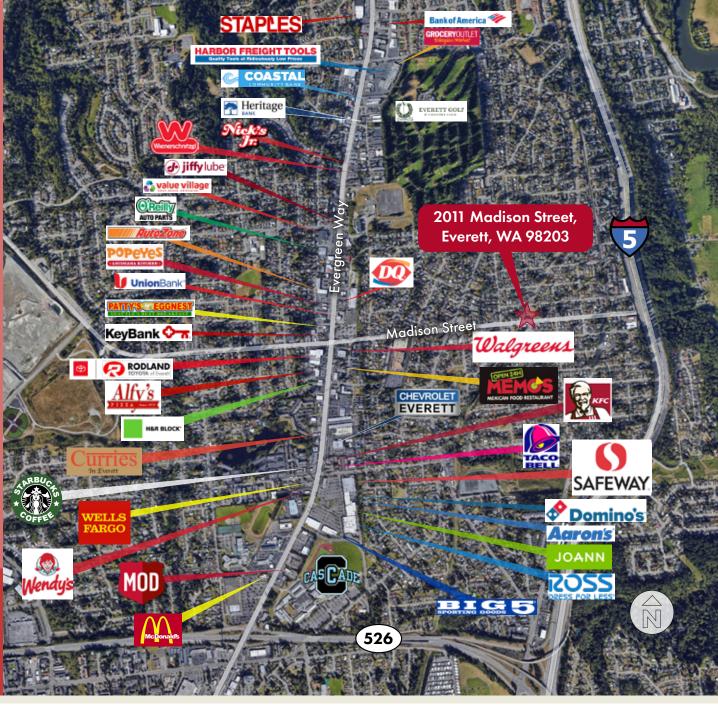

Average Household Income 5 miles - \$100.582

Population
5 miles - 203,556

8,800 + cars per day on Madison Street

Paul Jacobson (206) 283-5212 www.wccommercialrealty.com

Paul Jacobson (206) 283-5212 www.wccommercialrealty.com