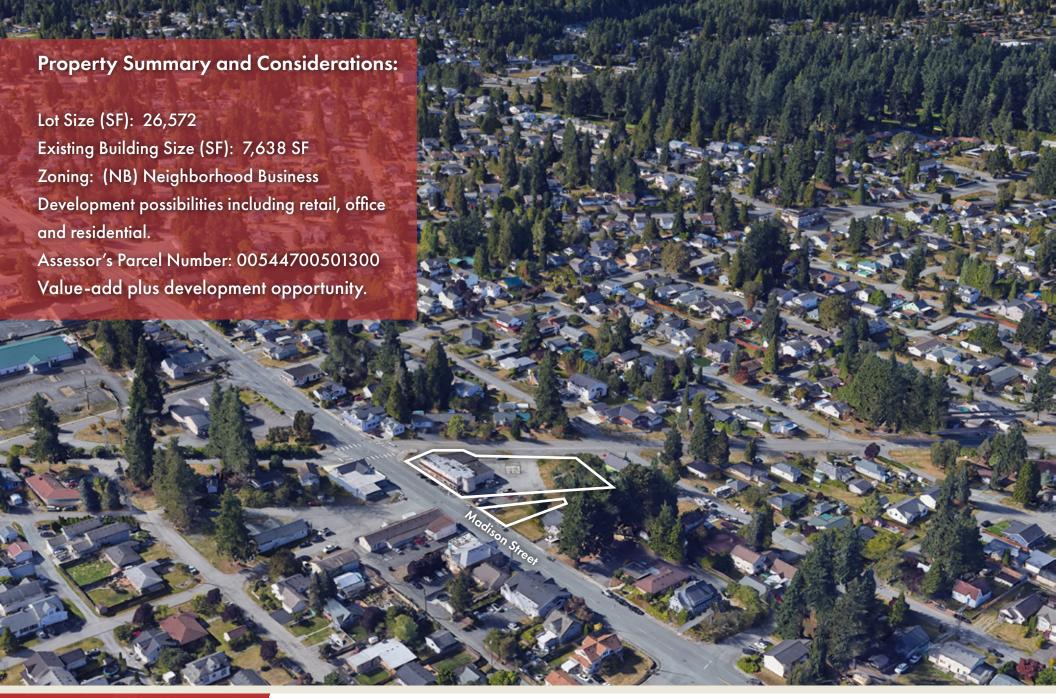

The 26,752 SF\* neighborhood business (NB) corner site includes excess land that can be further developed to take advantage of the significant current and future growth in the city of Everett. Everett is projected to be the fastest growing large city in Washington over the next 10 years. NB zoning allows for a variety of development possibilities including retail, office and residential with max density of 1 unit per 500 SF of land. Maximum development for apartments would allow up to 50 additional units, with 3 story construction potential per Everett zoning regulations, in addition to more commercial space. This yield potential can be further enhanced by applying to purchase the unused city of Everett alley right of way that runs N/S through the property.

The savvy investor will see the potential to maximize cash flow by improving the existing building and then look toward developing the rest of the property, or consider redeveloping the entire site.

\* SF per Snohomish County Assessor