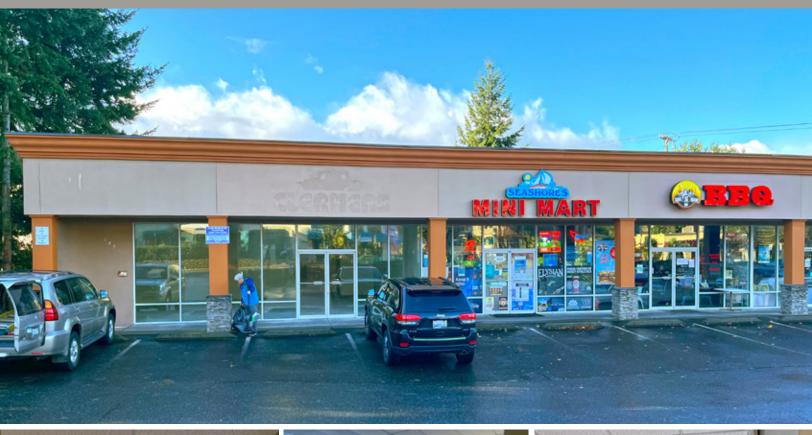

#### THE OPPORTUNITY

Join Richmond Beach Plaza a food centric center in the heart of the Richmond Beach neighborhood of Shoreline. The last remaining 1,430 SF space is perfect for an office/medical/ or retail type tenant looking to establish a presence in the area with tons of daily traffic. This easily accessible center boasts tons of street visibly with a strong connection to the community in which it is located and allows for the right tenant to quickly become a presence in the area and pull from the strong surrounding demographics.