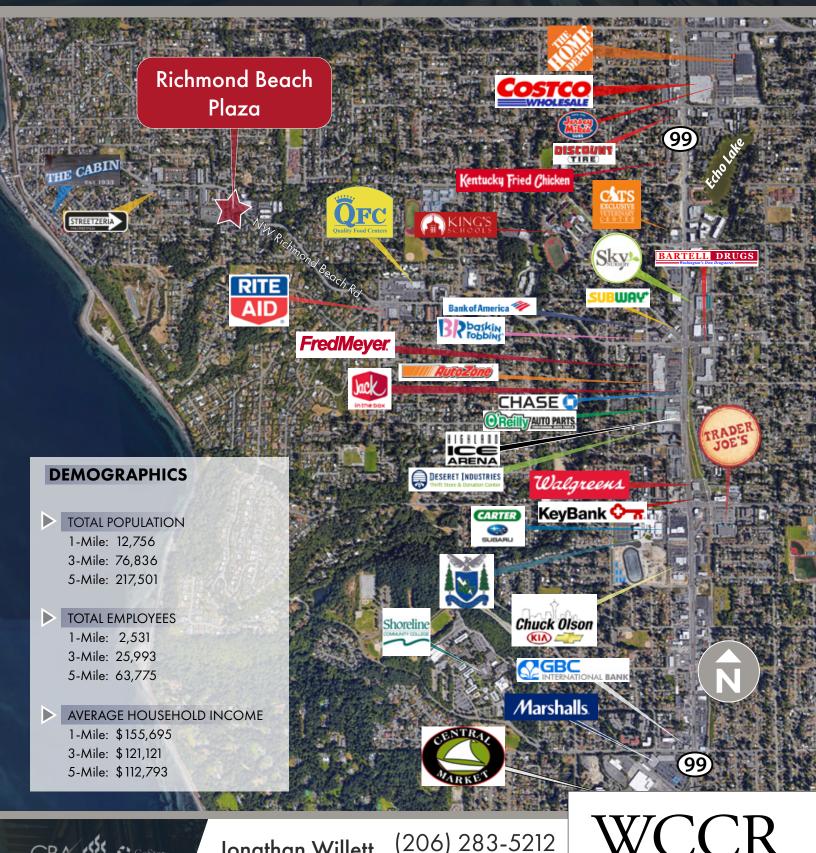

#### THE OPPORTUNITY

Join Richmond Beach Plaza a food centric center in the heart of the Richmond Beach neighborhood of Shoreline. The last remaining 1,430 SF space is perfect for an office/medical/ or retail type tenant looking to establish a presence in the area with tons of daily traffic. This easily accessible center boasts tons of street visibly with a strong connection to the community in which it is located and allows for the right tenant to quickly become a presence in the area and pull from the strong surrounding demographics.