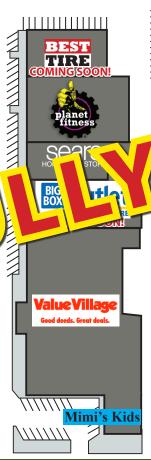

## MARYSVILLE PLAZA

1346 State Avenue • Marysville, Washington 98271

*\\\\\\* 

State Avenue

| 2010 Population |        | Average HH Income |          |
|-----------------|--------|-------------------|----------|
| 1 Mile:         | 10,429 | 1 Mile:           | \$59,626 |
| 3 Mile:         | 50,181 | 3 Mile:           | \$74,372 |
| 5 Mile:         | 81,572 | 5 Mile:           | \$73,102 |