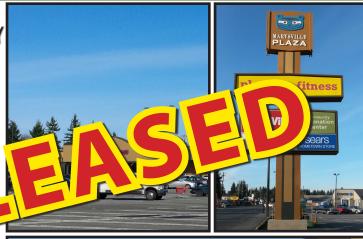

## MARYSVILLE PLAZA

1346 State Avenue • Marysville, Washington 98271

*\\\\\\* 

State Avenue

| 2010 Population |        | Average HH Income |          |
|-----------------|--------|-------------------|----------|
| 1 Mile:         | 10,429 | 1 Mile:           | \$59,626 |
| 3 Mile:         | 50,181 | 3 Mile:           | \$74,372 |
| 5 Mile:         | 81,572 | 5 Mile:           | \$73,102 |