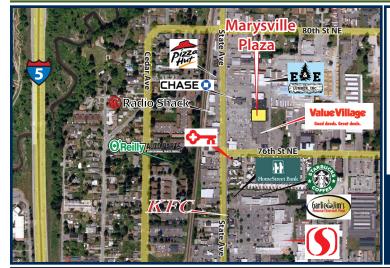

## MARYSVILLE PLAZA

1346 State Avenue • Marysville, Washington 98271

*\\\\\\* 

State Avenue

| 2010 Population |        | Average HH Income |          |
|-----------------|--------|-------------------|----------|
| 1 Mile:         | 10,429 | 1 Mile:           | \$59,626 |
| 3 Mile:         | 50,181 | 3 Mile:           | \$74,372 |
| 5 Mile:         | 81,572 | 5 Mile:           | \$73,102 |