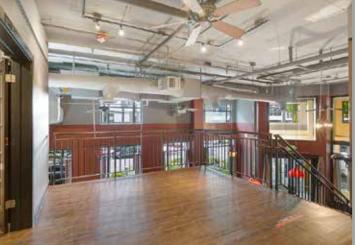

### THE OPPORTUNITY

Rare lease opportunity to save on upfront build out costs for your next cocktail/cafe/light food concept with this turn-key corner location! Take advantage of existing infrastructure that includes bar seating, soaring 22'+ ceilings, remodeled kitchen prep area/fridge, great natural light, full HVAC, mezzanine for additional seating/storage and two shared restrooms at the base of