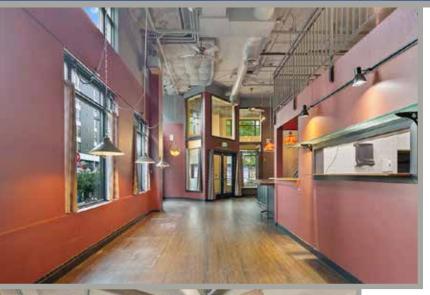

### THE OPPORTUNITY

Rare lease opportunity to save on upfront build out costs for your next cocktail/cafe/light food concept with this turn-key corner location! Take advantage of existing infrastructure that includes bar seating, soaring 22'+ ceilings, remodeled kitchen prep area/fridge, great natural light, full HVAC, mezzanine for additional seating/storage and two shared restrooms at the base of