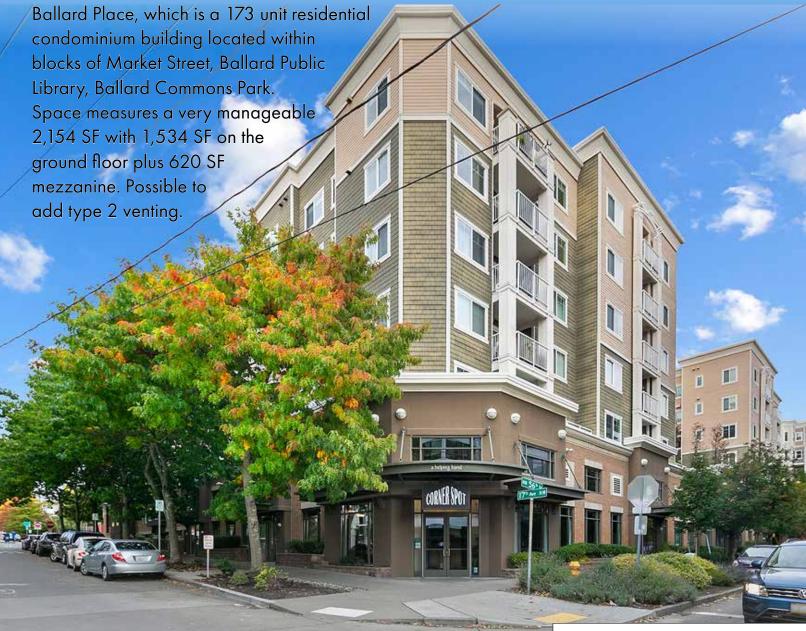

### Location:

- The main hub of human activity in Ballard occurs along Market
   Street and on Ballard Avenue providing walkable retail stores,
   cafes, restaurants, fancy bars with pricey cocktails, dive bars with
   strong house-pours and a plethora of craft breweries.
  - This former corner cocktail bar suite is located 1 block from the busy neighborhood arterial intersection Market Street and 15th Avenue NW.
  - Recent apartment developments kitty corner to the space include Vitality on 17th Apartments (88 units), Valdok Apartments (178 units) and Valdok II Apartments (164 units).
- Ballard Place features 173 residential condominium units anchored by a synergetic mix of ground floor retail businesses that include Grow Hair Salon, Blue Haven Medical Spa, Ballard Place Orthodontics.

# Ballard Place Condominiums

1545 NW 57th Street Seattle, WA 98107

1556 RETAIL - 2,154 SF TOTAL

\*Type 2 Venting possible\*

Blake Taylor

(206) 283-5212 www.wccommercialrealty.com

WCCR

West Coast Commercial Realty