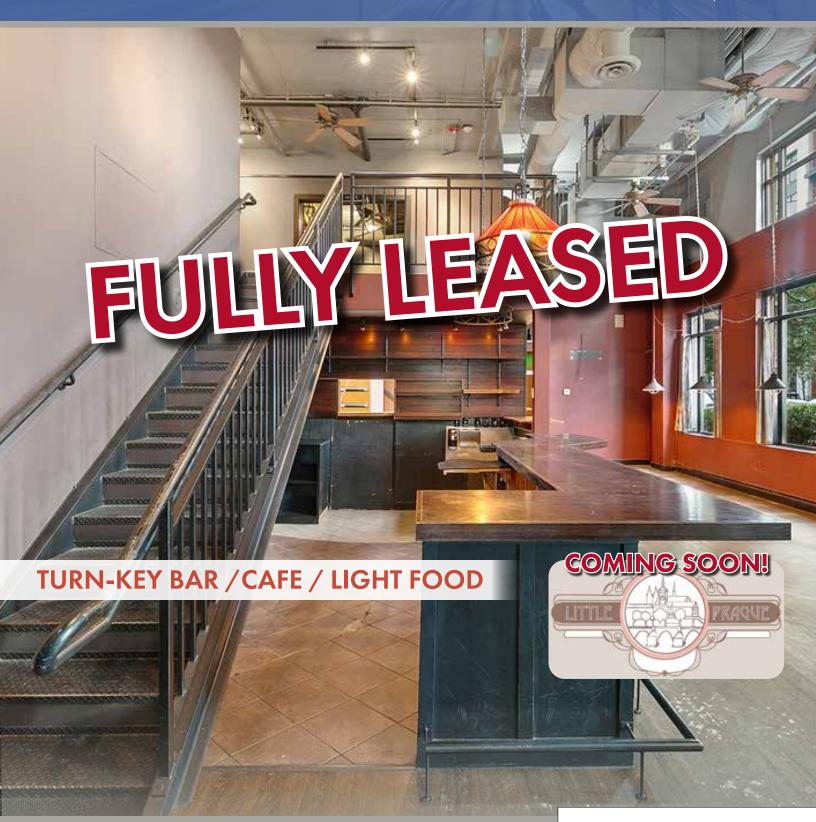

### THE OPPORTUNITY

Rare lease opportunity to save on upfront build out costs for your next cocktail/cafe/light food concept with this turn-key corner location! Take advantage of existing infrastructure that includes bar seating, soaring 22'+ ceilings, remodeled kitchen prep area/fridge, great natural light, full HVAC, mezzanine for additional seating/storage and two shared restrooms at the base of