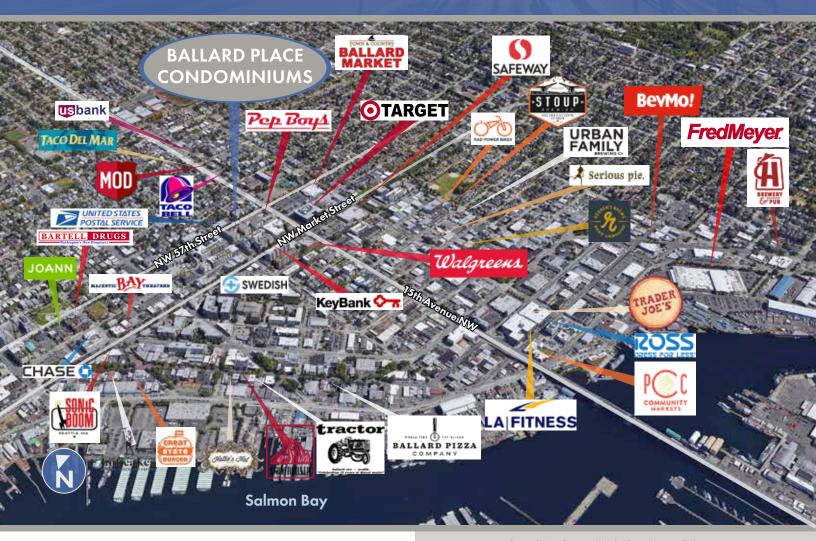

### Location:

- The main hub of human activity in Ballard occurs along Market
   Street and on Ballard Avenue providing walkable retail stores,
   cafes, restaurants, fancy bars with pricey cocktails, dive bars with
   strong house-pours and a plethora of craft breweries.
  - This former corner cocktail bar suite is located 1 block from the busy neighborhood arterial intersection Market Street and 15th Avenue NW.
  - Recent apartment developments kitty corner to the space include Vitality on 17th Apartments (88 units), Valdok Apartments (178 units) and Valdok II Apartments (164 units).
- Ballard Place features 173 residential condominium units anchored by a synergetic mix of ground floor retail businesses that include Grow Hair Salon, Blue Haven Medical Spa, Ballard Place Orthodontics.