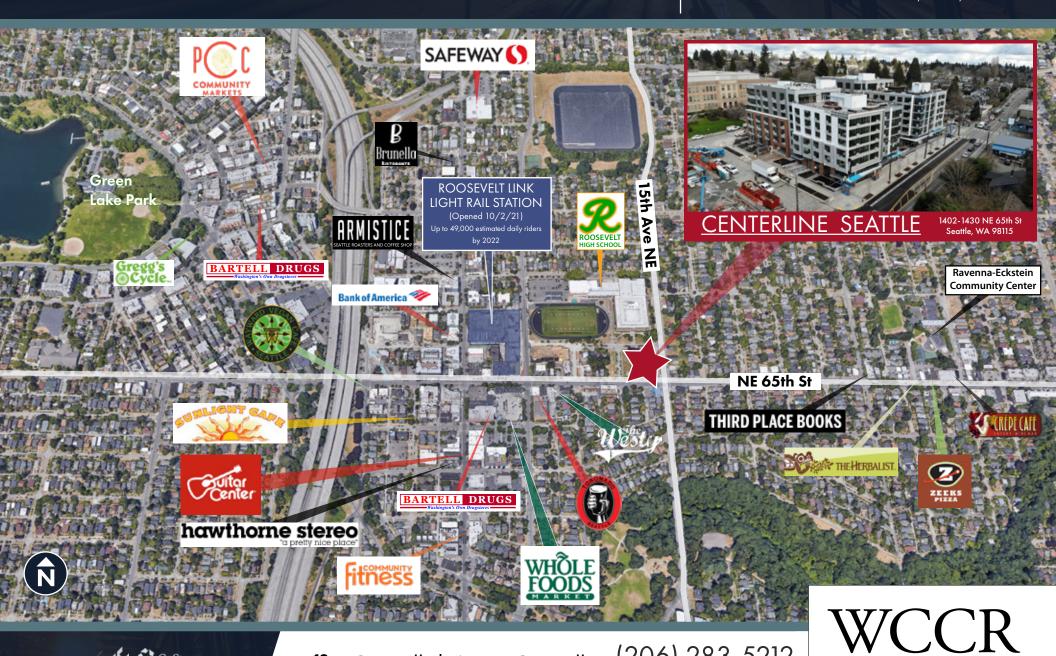

# KEY DEMOGRAPHIC INSIGHT: RESIDENTIAL & RETAIL OPPORTUNITY

- Seattle is one of the fastest growing cities in the country: Amazon and tech companies have fueled a large percentage of the growth, with the healthcare industry, education, Boeing, arts and the service industry also adding to the uptick in population.
- NE 65th Street at 15th Ave NE is a major arterial connecting North Seattle to I-5, the University of Washington, the 520 bridge, and access to the Eastside.
- The Roosevelt Light Rail Station will link passengers within minutes throughout the region, including SeaTac International Airport, the University of Washington, and in 2023 east across Lake Washington to Bellevue and beyond. Up to 49,000 estimated daily riders by 2022.
- These sites will attract a wide range of residential renters seeking an authentic, diverse community in a neighborhood close-in to the employment hubs in/around greater Seattle, with easy access to all parts of the region.
- Close proximity to prime community retail such as an established Whole Foods and Bartell Drugs center provides a strong case-study for community retail to locate in this area.