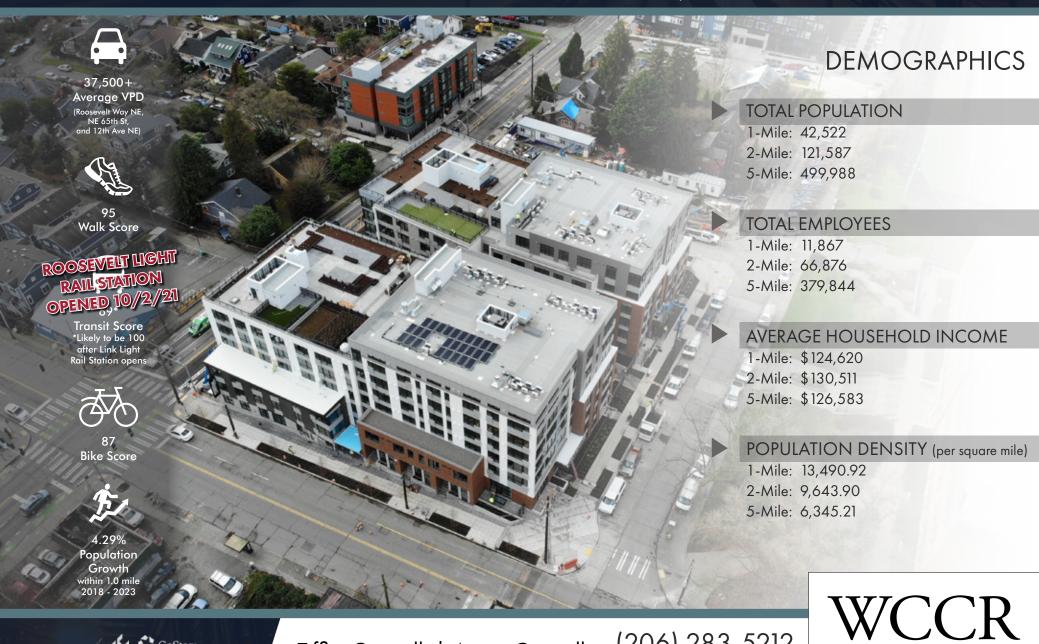

# KEY DEMOGRAPHIC INSIGHT: RESIDENTIAL & RETAIL OPPORTUNITY

- Seattle is one of the fastest growing cities in the country: Amazon and tech companies have fueled a large percentage of the growth, with the healthcare industry, education, Boeing, arts and the service industry also adding to the uptick in population.
- NE 65th Street at 15th Ave NE is a major arterial connecting North Seattle to I-5, the University of Washington, the 520 bridge, and access to the Eastside.
- The Roosevelt Light Rail Station will link passengers within minutes throughout the region, including SeaTac International Airport, the University of Washington, and in 2023 east across Lake Washington to Bellevue and beyond. Up to 49,000 estimated daily riders by 2022.
- These sites will attract a wide range of residential renters seeking an authentic, diverse community in a neighborhood close-in to the employment hubs in/around greater Seattle, with easy access to all parts of the region.
- Close proximity to prime community retail such as an established Whole Foods and Bartell Drugs center provides a strong case-study for community retail to locate in this area.