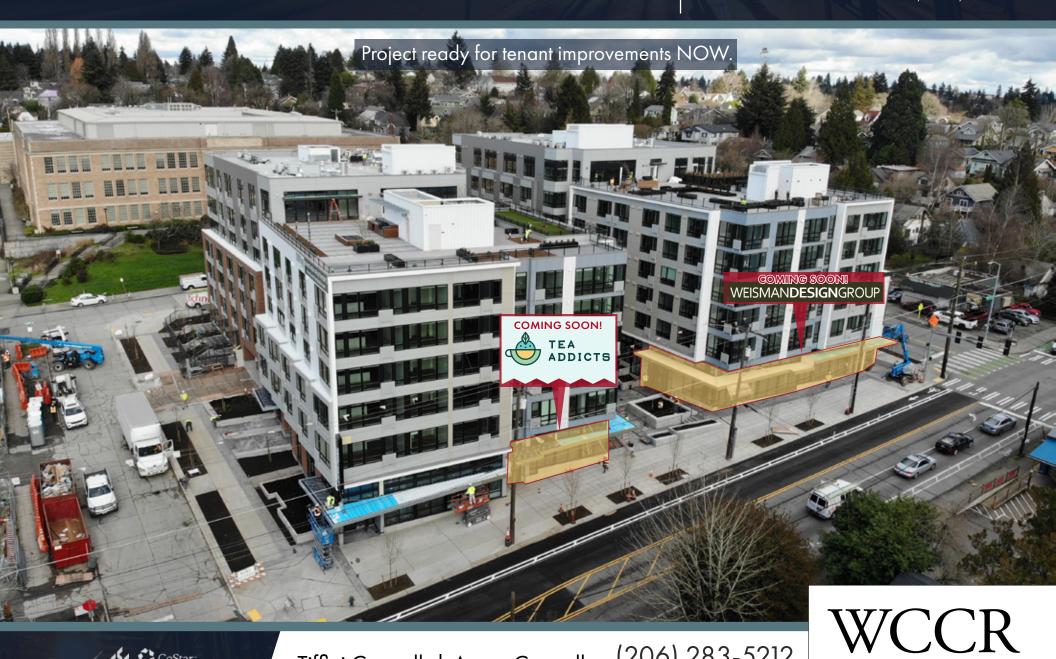

#### RETAIL FOR LEASE

1402-1430 NE 65th Street, Seattle, WA 98115

Located just 3 blocks from the new Roosevelt Light Rail Station (Opened 10/2/21) and right next to Roosevelt High School, Centerline Seattle is a new, highly visible mixed-use project. Centerline contains 235 residential units, adding to the over 800 units either built or planned in the four block radius immediately surrounding the site. This is a fast-growing in-city community corridor with high incomes and high projected population growth. The available retail spaces range from around 784 SF to 2,064 SF providing for a wide variety of potential uses. Centerline is open and ready for tenant improvements NOW.