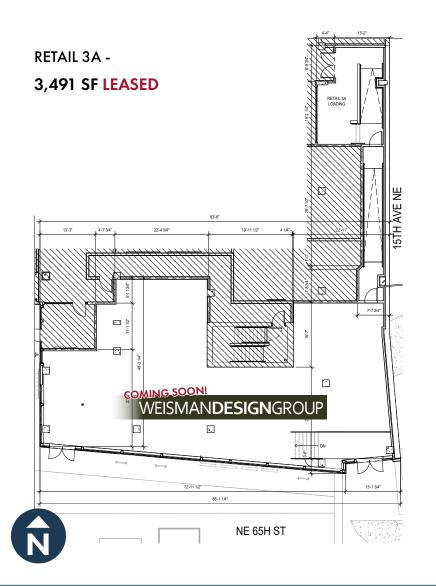

#### SITE PLAN

**RETAIL 1A-**

RETAIL 1B-

**784 SF LEASED** 

**1,557 SF LEASED** 

**RETAIL 2-**

**1,255 SF LEASED** 

NE 65H ST