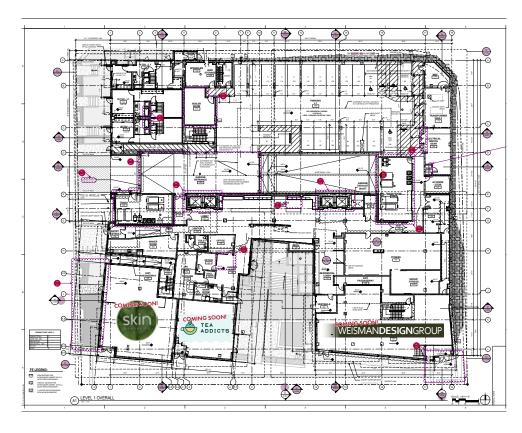

#### RETAIL FOR LEASE

1402-1430 NE 65th Street, Seattle, WA 98115

#### SITE PLAN

**RETAIL 1A-**

RETAIL 1B-

**784 SF LEASED** 

**1,557 SF LEASED** 

**RETAIL 2-**

**1,255 SF LEASED** 

NE 65H ST