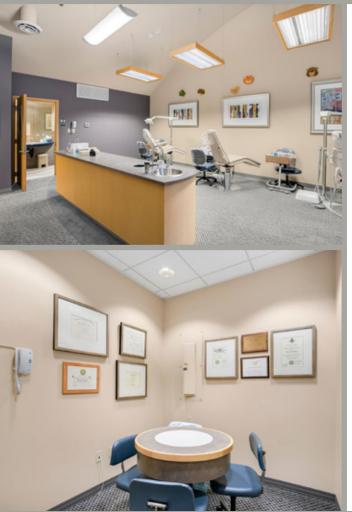

### THE OPPORTUNITY

Turn-key dental orthodontist office for lease at the base of Ballard Place, which is a 173 unit residential condominium building located within blocks of Market Street, Ballard Public Library, Ballard Commons Park. Built-out in 2015, this space allows dental/medical operators to take advantage of existing infrastructure that includes reception/waiting room, x-ray, 3 orthopedic