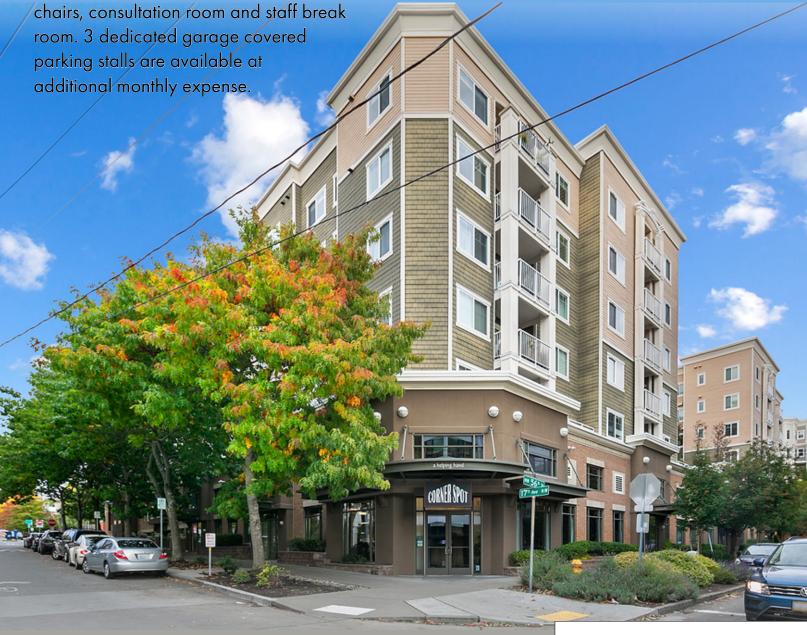

# Ballard Place Condominiums

1552 NW 56th Street Seattle, WA 98107

### THE OPPORTUNITY

Turn-key dental orthodontist office for lease at the base of Ballard Place, which is a 173 unit residential condominium building located within blocks of Market Street, Ballard Public Library, Ballard Commons Park. Built-out in 2015, this space allows dental/medical operators to take advantage of existing infrastructure that includes reception/waiting room, x-ray, 3 orthopedic