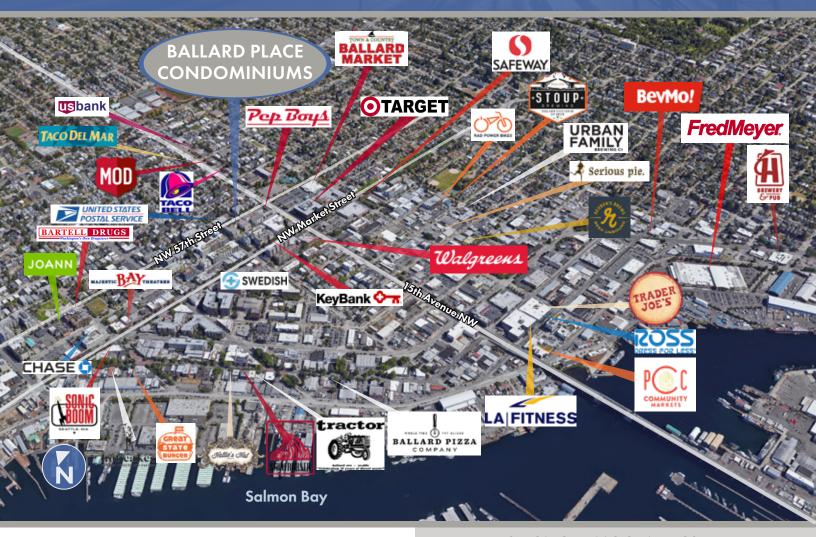

# Ballard Place Condominiums

1552 NW 56th Street Seattle, WA 98107

Walker's Paradise 98 POINT WALK SCORE

Biker's Paradise 95 POINT BIKE SCORE

10,740.91 Population Density within 1 mile

22,000+ vehicles per day at NW Market St & 15th Ave NW

#### Location:

- The main hub of human activity in Ballard occurs along Market Street and on Ballard Avenue providing walkable retail stores, cafes, restaurants, fancy bars with pricey cocktails, dive bars with strong house-pours and a plethora of craft breweries.
  - Previous Orthodontist spent 10+ years operating in this space and recently retired.
  - Recent apartment developments kitty corner to the space include Vitality on 17th Apartments (88 units), Valdok Apartments (178 units) and Valdok II Apartments (164 units).
- Ballard Place features 173 residential condominium units anchored by a synergetic mix of ground floor retail businesses that include Little Prague European Bakery, Grow Hair Salon and Blue Haven Medical Spa.