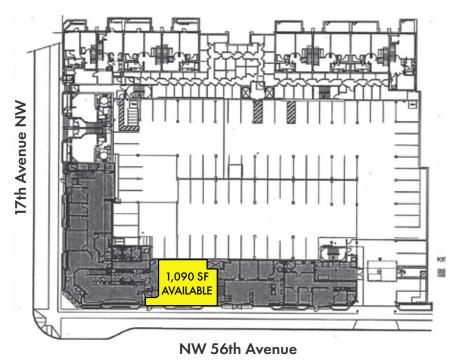

# Ballard Place Condominiums

1552 NW 56th Street Seattle, WA 98107

1552 DENTAL/MEDICAL/OFFICE
1,090 SF TOTAL

Blake Taylor

(206) 283-5212 www.wccommercialrealty.com

WCCR

West Coast Commercial Realty

DISCLAIMER: The above information has been secured from sources believed to be reliable, however, no representations are made to its accuracy. Prospective tenants or buyers should consult their professional advisors and conduct their own independent investigation. Site plan and configuration are subject to change. Properties are subject to change in price and/or availability without notice. West Coast Commercial Realty, LLC