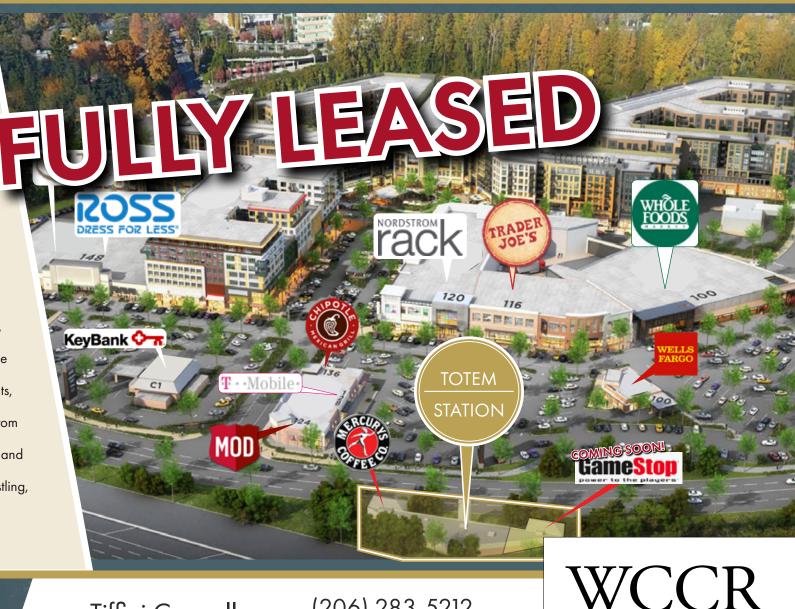

### RETAIL FOR LEASE

12525 Totem Lake Blvd NE, Kirkland WA 98034

#### THE OPPORTUNITY

Unique opportunity to locate in the only shop space retail center directly across the street from The Village at Totem Lake, the newly redeveloped trade area retail center with Trader Joe's, Whole Foods, Nordstrom Rack, Ulta and more! Close-proximity to these high-traffic trade-area destination tenants, incredible street visibility, easy access from a major highway, and strong income and population demographics. Join this bustling, dynamic retail area today!