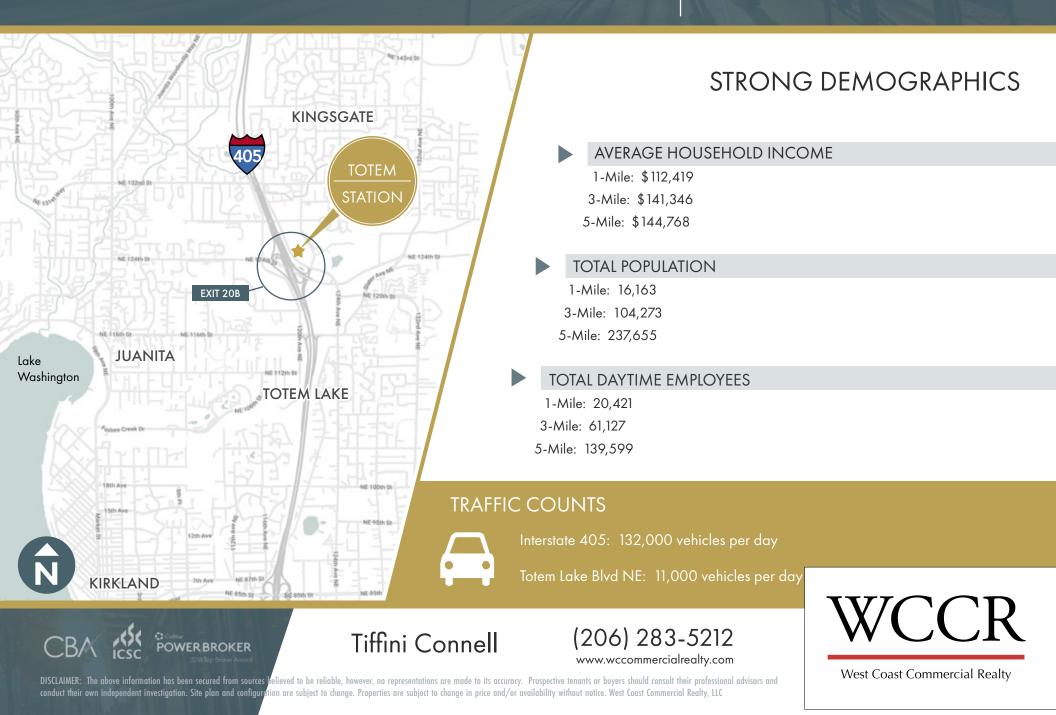

uct their own independent investigation. Site plan and configuration are subject to change. Properties are subject to change in price and/or availability without notice. West Coast Commercial Realty, LLC

West Coast Commercial Realty

#### RETAIL FOR LEASE

12525 Totem Lake Blvd NE, Kirkland WA 98034



DISCLAIMER: The above information has been secured from sources believed to be reliable, however, no representations are made to its accuracy. Prospective tenants or buyers should consult their protessional advisors a conduct their own independent investigation. Site plan and configuration are subject to change. Properties are subject to change in price and/or availability without notice. West Coast Commercial Realty, LLC

#### RETAIL FOR LEASE

12525 Totem Lake Blvd NE, Kirkland WA 98034



#### RETAIL FOR LEASE

12525 Totem Lake Blvd NE, Kirkland WA 98034









DISCLAIMER: The above information has been secured from sources believed to be reliable, however, no representations are made to its accuracy. Prospective tenants or buyers should consult their professional advisors and conduct their own independent investigation. Site plan and configuration are subject to change. Properties are subject to change in price and/or availability without notice. West Coast Commercial Realty, LLC

West Coast Commercial Realty

#### RETAIL FOR LEASE

FLOOR PLAN

12525 Totem Lake Blvd NE, Kirkland WA 98034