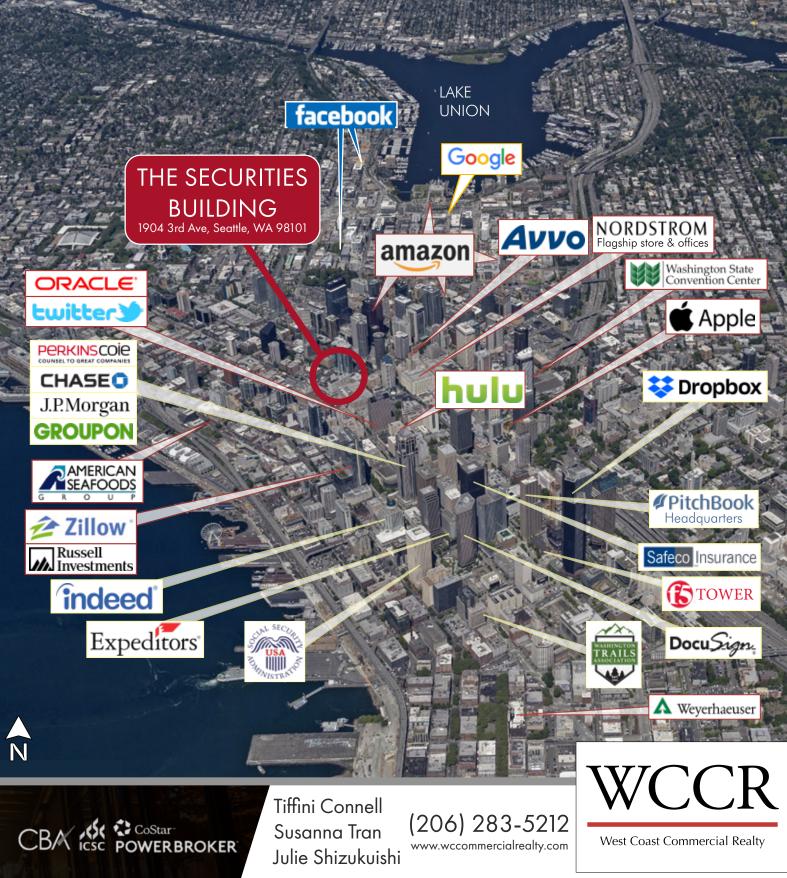

### PRIME DOWNTOWN SEATTLE RETAIL OPPORTUNITY IN HISTORICAL SECURITIES BUILDING

The Securities Building is located in downtown Seattle on an iconic corner bridging Westlake and Belltown, surrounded by a strong retail district with various hotels, boutiques and restaurants. The building is conveniently located with great street visibility and community recognition. This site is across the street from the Macy's building with newly acquired Amazon offices, and walking distance from Westlake Mall, Pike Place Market, and the renovated Pacific Place Mall. This historic building blends a beautiful mix of classical architecture and Art Deco design and offers retailers ground floor space with large windows and sought-after Fourth Avenue and Stewart Street exposure.