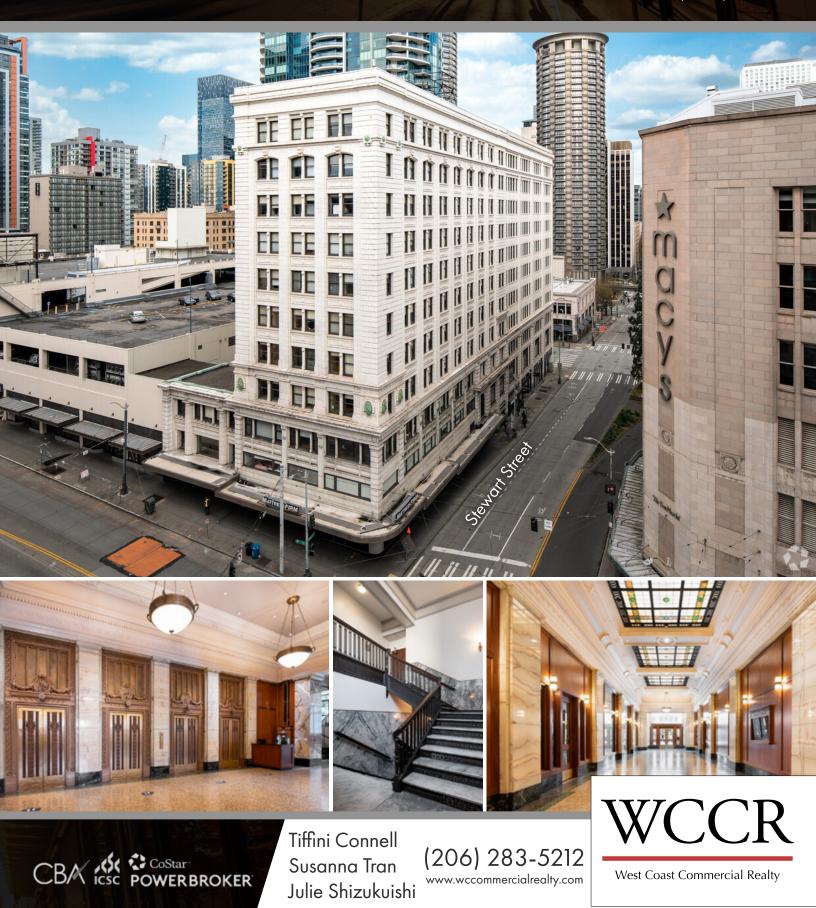

### PRIME DOWNTOWN SEATTLE RETAIL OPPORTUNITY IN HISTORICAL SECURITIES BUILDING

The Securities Building is located in downtown Seattle on an iconic corner bridging Westlake and Belltown, surrounded by a strong retail district with various hotels, boutiques and restaurants. The building is conveniently located with great street visibility and community recognition. This site is across the street from the Macy's building with newly acquired Amazon offices, and walking distance from Westlake Mall, Pike Place Market, and the renovated Pacific Place Mall. This historic building blends a beautiful mix of classical architecture and Art Deco design and offers retailers ground floor space with large windows and sought-after Fourth Avenue and Stewart Street exposure.