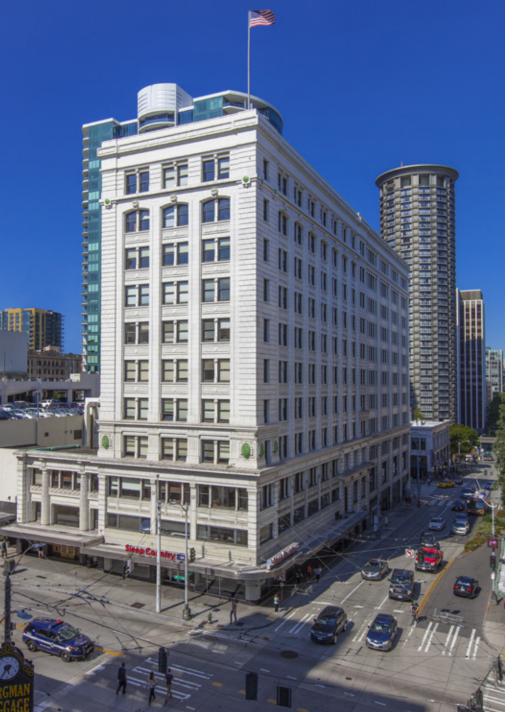

## RETAIL FOR LEASE

1904 3rd Ave, Seattle, WA 98101

### PRIME DOWNTOWN SEATTLE RETAIL OPPORTUNITY IN HISTORICAL SECURITIES BUILDING

The Securities Building is located in downtown Seattle on an iconic corner bridging Westlake and Belltown, surrounded by a strong retail district with various hotels, boutiques and restaurants. The building is conveniently located with great street visibility and community recognition. This site is across the street from the Macy's building with newly acquired Amazon offices, and walking distance from Westlake Mall, Pike Place Market, and the renovated Pacific Place Mall. This historic building blends a beautiful mix of classical architecture and Art Deco design and offers retailers ground floor space with large windows and sought-after Fourth Avenue and Stewart Street exposure.