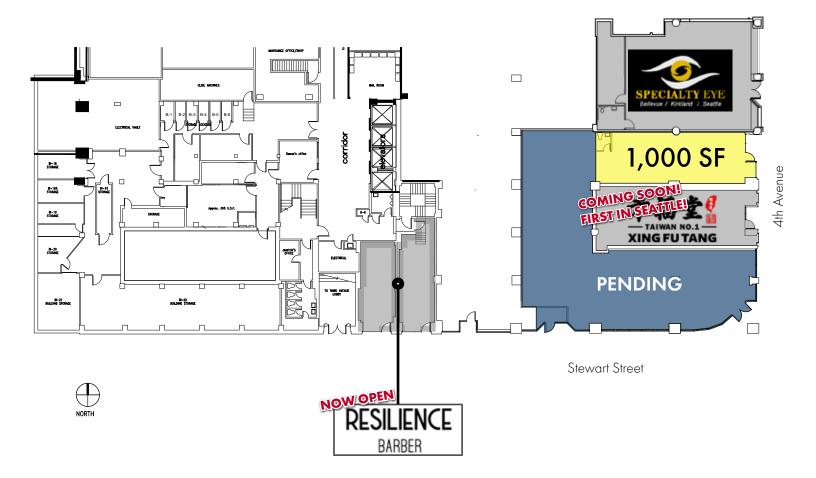

### FLOOR PLAN (4th Avenue and Stewart Street)

AVAILABLE SPACE

1904 3rd Ave, Seattle, WA 98101

RETAIL FOR LEASE

### AVAILABLE SPACE